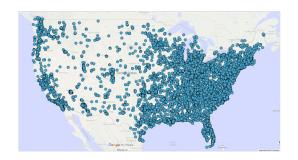

#### Mobile Workforce Adoption (24 Hour Snapshot)

Driver-initiated mileage tracking has driven high adoption across our mobile worker population. Tens of thousands of mobile employees leverage Motus to automate mileage tracking in the field. Motus drivers log over 1 million GPS stops each month across all 50 states.