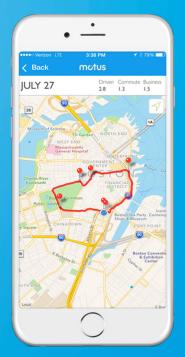

### Mileage Tracking The Right Way, Every Day

company location names and addresses, automates commute deduction policies, and populates IRS-compliant daily mileage logs, saving your mobile workers valuable time. GPS tracking is entirely driver-initiated and can be paused at any time – there is no privacy infringement whatsoever, which has

**Employees just set it** and forget it.

They can view and manage all of their trips, any time, any place.

Reminders help them submit every mile.