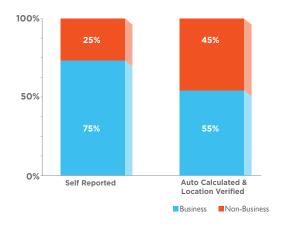

#### **Cost Reduction**

The Motus Index<sup>™</sup> reflects data from over 100,000 Motus drivers for the trailing 24 months. Analysis proves that clients who transition from self-reported mileage to automated GPS mileage tracking realize an average of 20% savings in overall costs.