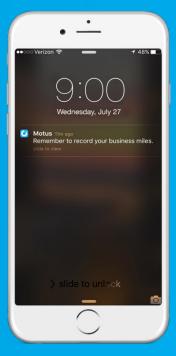

**Employees just set it** and forget it.

They can view and manage all of their trips, any time, any place.

Reminders help them submit every mile.