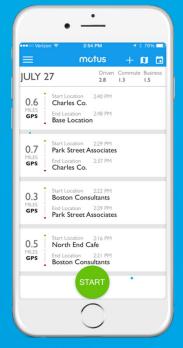

**Employees just set it** and forget it.

They can view and manage all of their trips, any time, any place.

Reminders help them submit every mile.