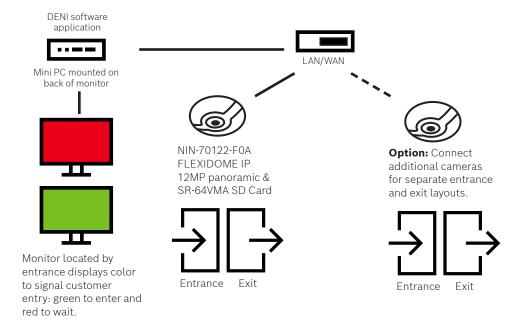

A Bosch FLEXIDOME IP panoramic camera with built-in video analytics installed at a store entrance counts the number of people entering and leaving. The Bosch DENI software application automatically calculates store occupancy totals using video analytics data from one or multiple cameras. The solution operates as a stand-alone system or can connect to Bosch In-Store Analytics for cloud-based processing to achieve a 95% minimum accuracy for occupancy.

The DENI software tool automatically provides a variety of local real-time store occupancy notifications. For example, occupancy is displayed on a public view monitor stationed at the entrance that turns green when the number is below a pre-defined occupancy. Once maximum occupancy is reached, the monitor turns red, indicating no additional people should enter.

## **Dynamic Employee Notification Intelligence Solution**

Single or multiple FLEXIDOME IP panoramic 7000 MP Camera(s)