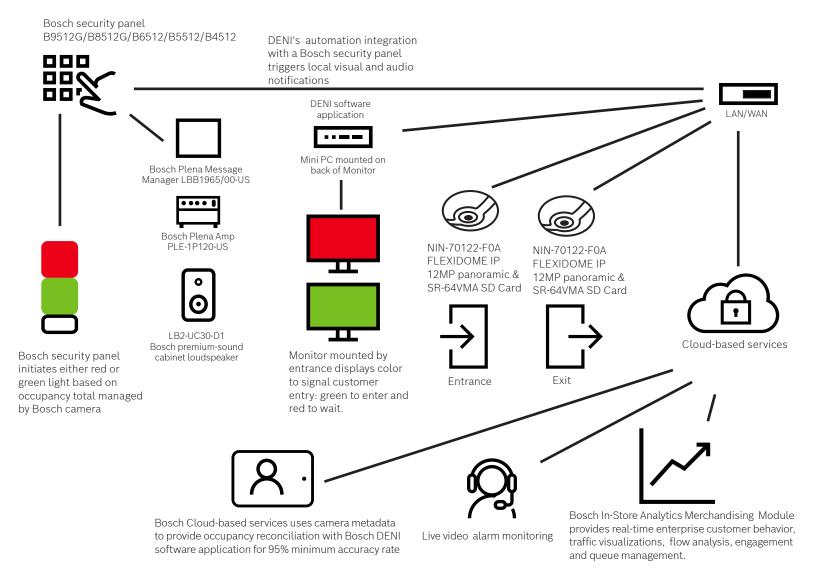

A Bosch FLEXIDOME IP panoramic camera with built-in video analytics installed at a store entrance counts the number of people entering and leaving. The Bosch DENI software application automatically calculates store occupancy totals using video analytics data from one or multiple cameras. The solution operates as a stand-alone system or can connect to Bosch In-Store Analytics for cloud-based processing to achieve a 95% minimum accuracy for occupancy.

The DENI software tool automatically provides a variety of local real-time store occupancy notifications. For example, occupancy is displayed on a public view monitor stationed at the entrance that turns green when the number is below a pre-defined occupancy. Once maximum occupancy is reached, the monitor turns red, indicating no additional people should enter.

DENI allows for an optional Bosch security panel integration for additional local notification options, such as activating a red/green LED light or strobe, using the keypad for visualization and audibles, and using the free Remote Security Control app to view live store occupancy levels from anywhere.

Bosch's optional commercial audio component enables the system to play pre-recorded public service announcements, keeping customers and employees informed on how to maintain a safe and respectful shopping experience.

## Gain additional insights with In-Store Analytics

The cloud-based
Merchandising Module
provides real-time enterprise
customer behavior, traffic
visualizations, flow analysis,
engagement and queue
management. The Operations
Module helps retailers
understand peak days and
times to ensure adequate
staffing, improve service, and
align disinfecting procedures
with high traffic areas.

## DENI brings it all together in a scalable solution

Panoramic cameras, security panel, commercial audio, cloud-based services