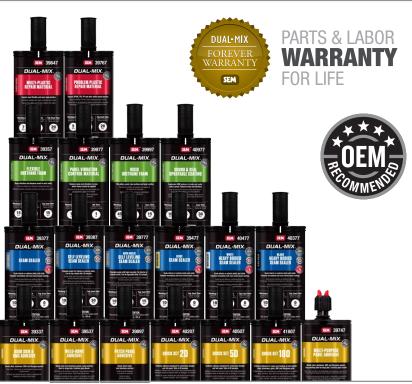

## Included Dual-Mix Cartridges:\*

| IIIGIUUG | u Duai-Mix vai ii lugos.                                                           |
|----------|------------------------------------------------------------------------------------|
| 39337    | Dual-Mix Door Skin & SMC Adhesive                                                  |
| 39357    | Dual-Mix Flexible Urethane Foam                                                    |
| 39377    | Dual-Mix Seam Sealer                                                               |
| 39387    | Dual-Mix Self Leveling Seam Sealer                                                 |
| 39477    | Dual-Mix Beige Seam Sealer                                                         |
| 39537    | Dual-Mix Weld-Bond Adhesive                                                        |
| 39747    | Dual-Mix Multi-Purpose Panel Adhesive                                              |
| 39767    | Dual-Mix Problem Plastic Repair Material                                           |
| 39777    | Dual-Mix High-Build Self Leveling Seam Sealer                                      |
| 39847    | Dual-Mix Multi-Plastic Repair Material                                             |
| 39897    | Dual-Mix Patch Panel Adhesive                                                      |
| 39977    | Dual-Mix Panel Vibration Control Material                                          |
| 39997    | Dual-Mix Rigid Urethane Foam                                                       |
| 40207    | Dual-Mix Quick Set 20                                                              |
| 40377    | Dual-Mix Heavy Bodied Black Seam Sealer                                            |
| 40477    | Dual-Mix Heavy Bodied White Seam Sealer                                            |
| 40507    | Dual-Mix Quick Set 50                                                              |
| 40977    | Dual-Mix Sound & Seal Sprayable Coating                                            |
| 41807    | Dual-Mix Quick Set 180                                                             |
|          | Dual-Mix Structural Impact Resistant Adhesive is not d in the promotional pricing. |
|          |                                                                                    |