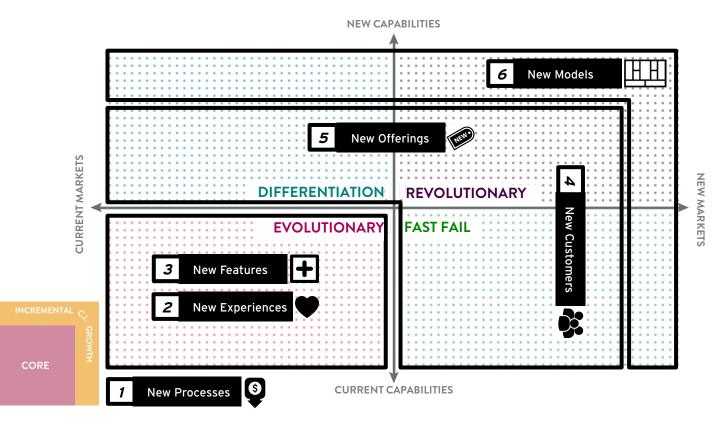

## **INNOVATION PORTFOLIO**

NEW CAPABILITIES

| MARKETS | DIFFERENTIATION | REVOLUTIONARY |
|---------|-----------------|---------------|
| CURRENT | EVOLUTIONARY    | FAST FAIL     |

**CURRENT CAPABILITIES** 

## THE WAYS TO GROW

## 3 470k R16 ► R16 ←<u>R13</u>-• 1k2 2k2 PROCESSES

## CUSTOMERS