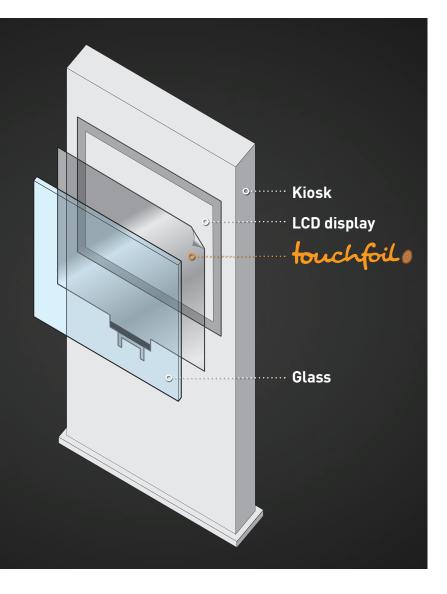

#### Kiosks and totems

Laminate the touchfoil<sup>™</sup> onto the glass and integrate into kiosks and totems.

Fitting behind the glass to create a vandal and weather proof touch solution. Ideal for outside enclosures. Choose the integrated UV blocking variant for added protection for LCD displays.

Custom sizes at no extra cost, easily "design in" to existing solutions to add touch capabilities.