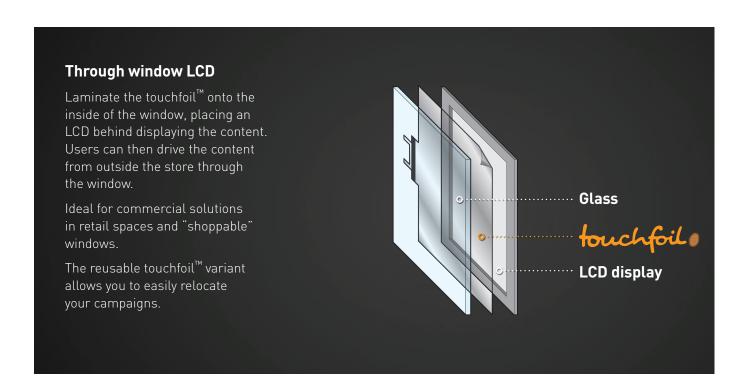

ra cost to fit your existing non interactive solution
- Lightweight and flexible, fast turnaround times, easily rolled up, put in a tube and shipped anywhere around the world
- Single touch and multi-touch functions allowing for application flexibility
- Withstands millions of touches a day, behind the glass ensuring that all components are safely concealed and protected
- Perfect for outdoor designs, UV protection for LCDs, works when wet and with gloved hands

#### **Variants**

- Rear projection touchfoil<sup>™</sup> with integrated rear projection film
- Reusable allows the touchfoil<sup>™</sup> to be moved and used more than ence
- UV blocking touchfoil<sup>™</sup> with integrated UV blocking layer for added protection for displays



## Using the touchfoil™in your digital solutions





## Using the touchfoil™in your digital solutions

## Through glass rear projection

Laminate the touchfoil<sup>™</sup> onto the glass, followed by a rear projection film.

Ideal for bespoke projects, with sizes up to 167 inches making a big impression, in museum and exhibition displays.

Integrated rear projection film variant available to save time and ease of integration.



#### Kiosks and totems

Laminate the touchfoil<sup>™</sup> onto the glass and integrate into kiosks and totems.

Fitting behind the glass to create a vandal and weather proof touch solution. Ideal for outside enclosures. Choose the integrated UV blocking variant for added protection for LCD displays.

Custom sizes at no extra cost, easily "design in" to existing solutions to add touch capabilities.





## Custom