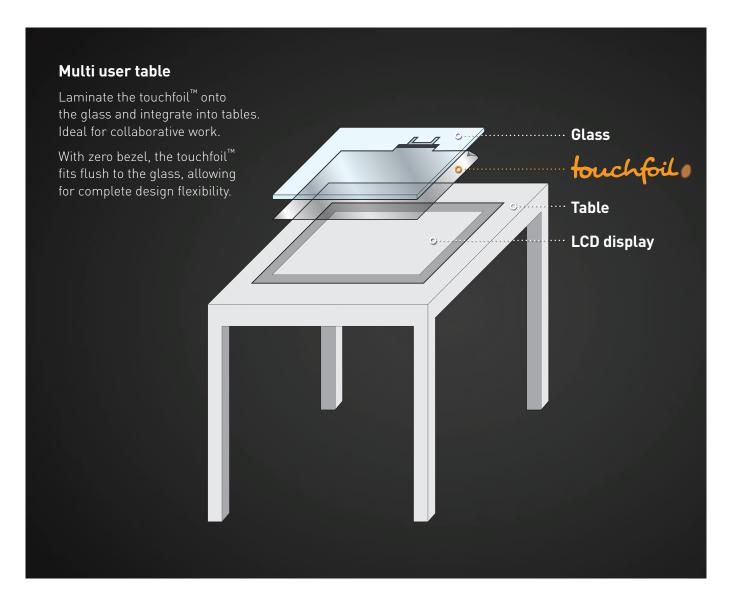

cost to fit your existing non interactive solution
- Lightweight and flexible, fast turnaround times, easily rolled up, put in a tube and shipped anywhere around the world
- Single touch and multi-touch functions allowing for application flexibility
- Withstands millions of touches a day, behind the glass ensuring that all components are safely concealed and protected
- Perfect for outdoor designs, UV protection for LCDs, works when wet and with gloved hands

#### **Variants**

- Rear projection touchfoil<sup>™</sup> with integrated rear projection film
- Reusable allows the touchfoil<sup>™</sup> to be moved and used more than ence
- UV blocking touchfoil<sup>™</sup> with integrated UV blocking layer for added protection for displays



## Using the touchfoil™in your digital solutions





## Using the touchfoil™in your digital solutions

## Through glass rear projection

Laminate the touchfoil<sup>™</sup> onto the glass, followed by a rear projection film.

Ideal for bespoke projects, with sizes up to 167 inches making a big impression, in museum and exhibition displays.

Integrated rear projection film variant available to save time and ease of integration.



#### Kiosks and totems

Laminate the touchfoil<sup>™</sup> onto the glass and integrate into kiosks and totems.

Fitting behind the glass to create a vandal and weather proof touch solution. Ideal for outside enclosures. Choose the integrated UV blocking variant for added protection for LCD displays.

Custom sizes at no extra cost, easily "design in" to existing solutions to add touch capabilities.





## Customis