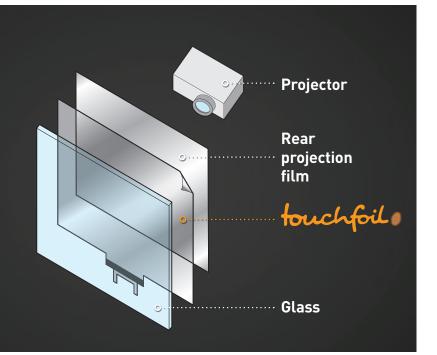

## Through glass rear projection

Laminate the touchfoil<sup>™</sup> onto the glass, followed by a rear projection film.

Ideal for bespoke projects, with sizes up to 167 inches making a big impression, in museum and exhibition displays.

Integrated rear projection film variant available to save time and ease of integration.