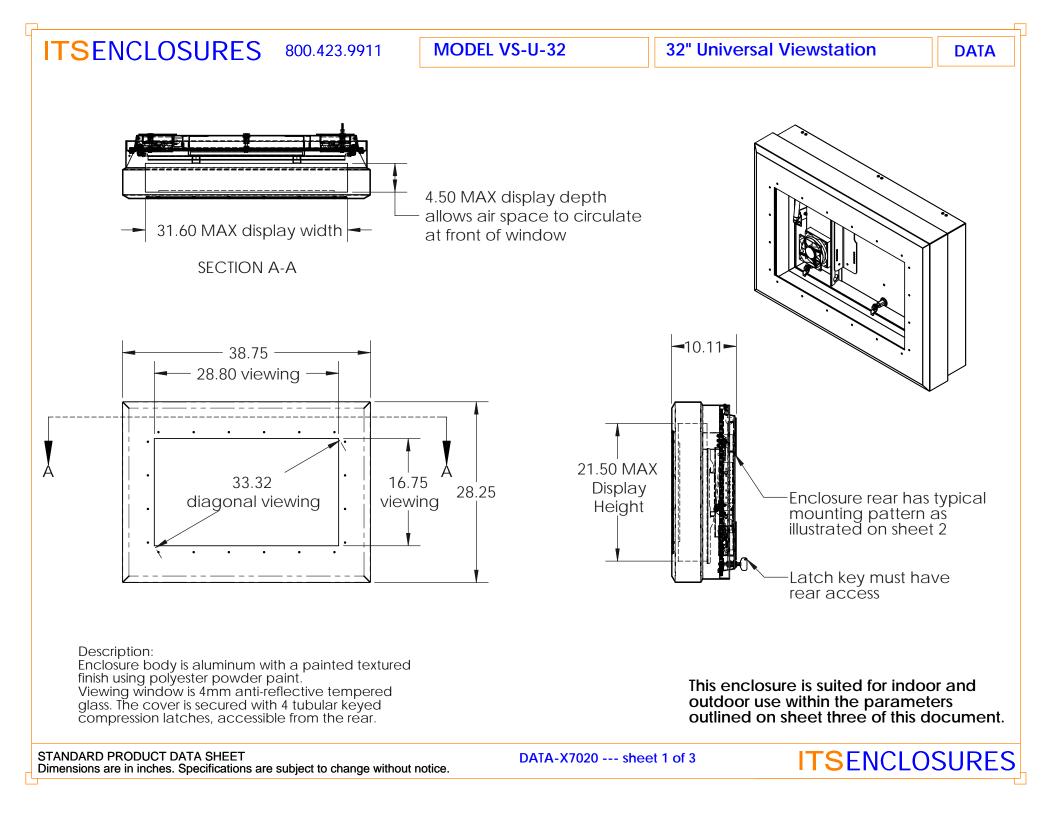

## Application parameters for VS-U-32 enclosure

| VS-U-32, display enclosure with IP54 rating and fan cooling |  |
|-------------------------------------------------------------|--|
| Viewing opening                                             |  |
| Enclosure outside dimensions                                |  |
| Electrical support                                          |  |
| Fan motors (load)                                           |  |
| Enclosure weight                                            |  |

DISPLAY (LCD or Plasma) requirements

| Display outside dimensions MAX          | 31.6" W x 21.5" H x 4.5" D |
|-----------------------------------------|----------------------------|
| Display power consumption MAX           |                            |
| Display weight MAX                      | 120 pounds                 |
| Display operating temperature range MIN | 5° to 40°C (41°to 104°F)   |