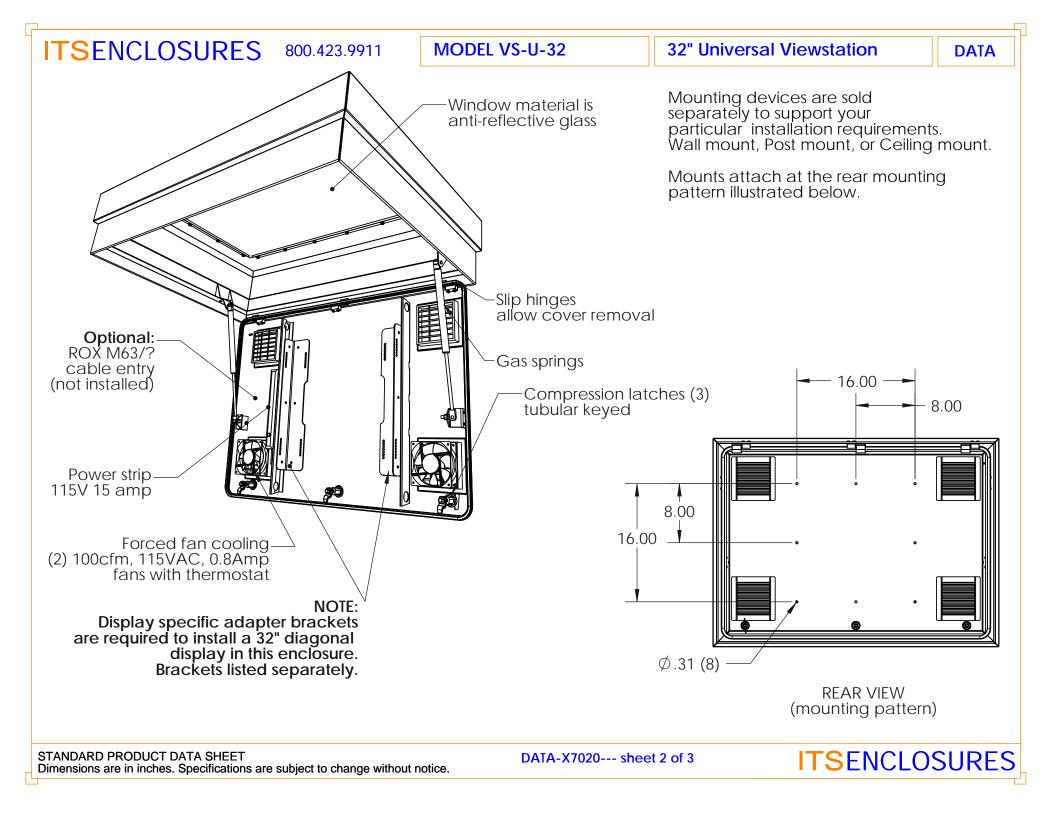

## Application parameters for VS-U-32 enclosure

| VS-U-32, display enclosure with IP54 rating and fan cooling |  |
|-------------------------------------------------------------|--|
| Viewing opening                                             |  |
| Enclosure outside dimensions                                |  |
| Electrical support                                          |  |
| Fan motors (load)                                           |  |
| Enclosure weight                                            |  |