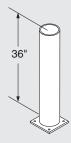

#### **Short Post**

The short post is generally used for mounting a post top Vertica arm to a machine frame. The short post features a small 5" x 5" footprint with cable passageway through the center of the plate. The 36" post can be cut to length by the customer or ordered precut.