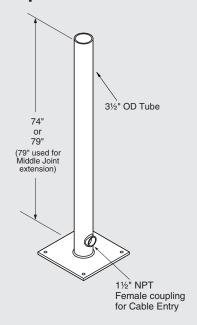

## **Floorpost**

For use with a post top mount Vertica arm, the floorpost is a very popular method of mounting an arm when a structural surface is not available. The 74" post is for Vertica arms and the 79" post is for Vertica arms with a middle joint extension. Fabricated from heavy wall 31/2" structural tube welded to a 12" x 12" x 3/8" thick baseplate. A 11/2" female NPT coupling near the base for cable entry, additional couplings can be specified or located differently.