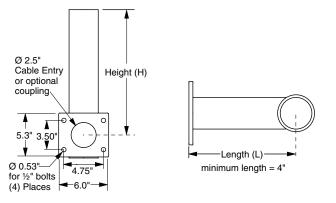

### **Machine Base Post**

The machine base post attaches to a machine frame and extends the post out a distance "L" as needed for clearance.

#### **Short Post**

The short post is generally used for mounting a post top Vertica arm to a machine frame. The short post features a small 5" x 5" footprint with cable passageway through the center of the plate. The 36" post can be cut to length by the customer or ordered precut.