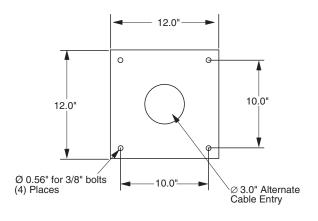

## **Floorpost**

For use with a post top mount Vertica arm, the floorpost is a very popular method of mounting an arm when a structural surface is not available. The 74" post is for Vertica arms and the 79" post is for Vertica arms with a middle joint extension. Fabricated from heavy wall 31/2" structural tube welded to a 12" x 12" x 3/8" thick baseplate. A 11/2" female NPT coupling near the base for cable entry, additional couplings can be specified or located differently.