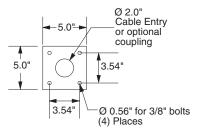

#### **Short Post**

The short post is generally used for mounting a post top Vertica arm to a machine frame. The short post features a small 5" x 5" footprint with cable passageway through the center of the plate. The 36" post can be cut to length by the customer or ordered precut.