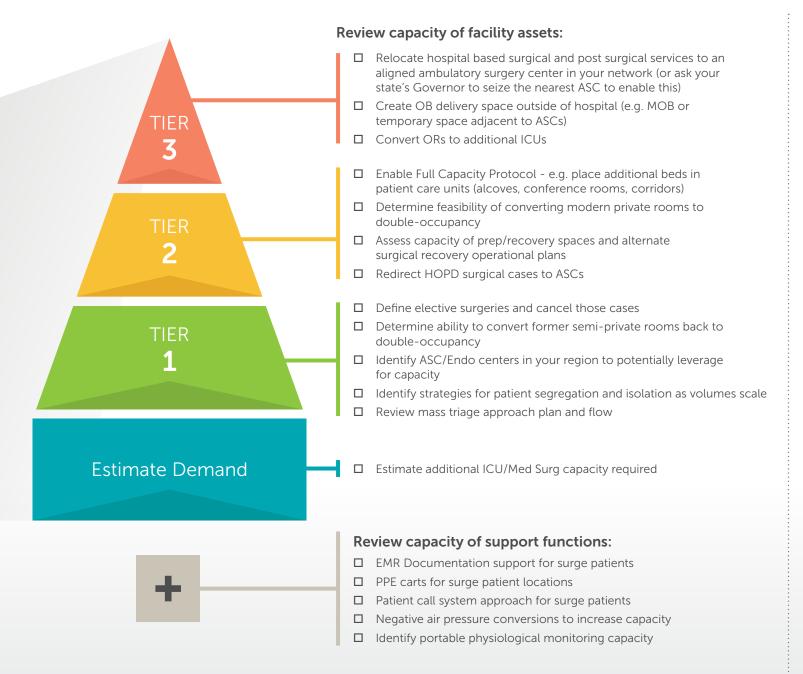

## COVID-19: 72-Hour Bed Demand Assessment and Capacity Expansion Plan



## **REQUIRED RESOURCES:**

- Bed supply in your local market
- Access to current volumes and utilization data
- Support of planning and facilities staff
- Targeted visual assessment of hospital spaces
- Life Safety drawings of campus with room names
- Operational bed counts by type and licensed bed counts
- List of ambulatory facilities

## ASSESS YOUR RISK ▶

Access our bed demand predictive model, including customizable inputs and use instructions.

Contact us for additional support estimating demand or quantifying potential capacity.

## LAURA SILVOY

610-755-6423 lsilvoy@array-advisors.com