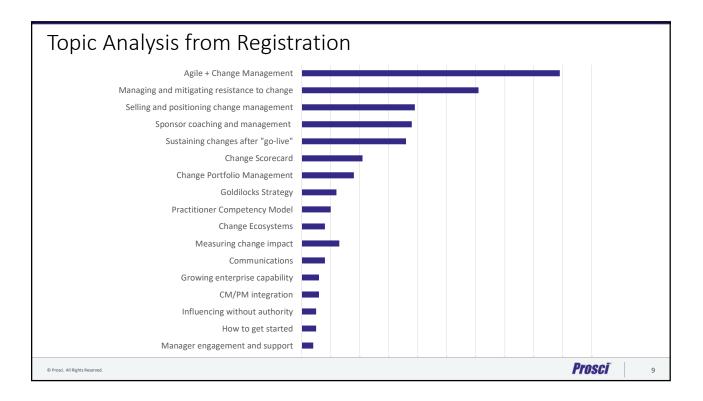

#### Initial Topic List

- Managing and mitigating resistance to change
- Sustaining changes after "go-live"
- Agile + Change Management
- Sponsor coaching and management
- Change Scorecard
- Change Ecosystems
- Selling and positioning change management
- Change Portfolio Management
- Goldilocks Strategy