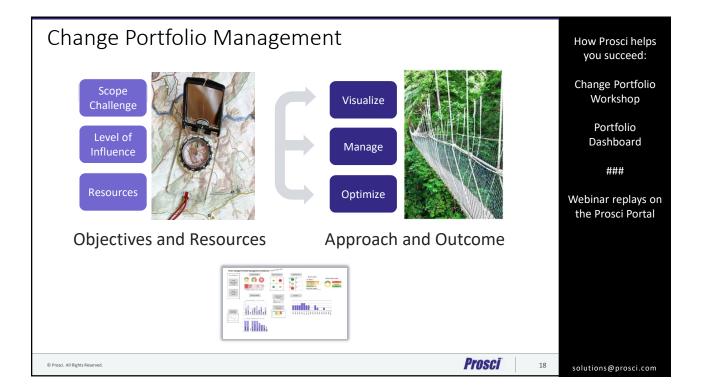

#### Initial Topic List

- Managing and mitigating resistance to change
- Sustaining changes after "go-live"
- Agile + Change Management
- Sponsor coaching and management
- Change Scorecard
- Change Ecosystems
- Selling and positioning change management
- Change Portfolio Management
- Goldilocks Strategy