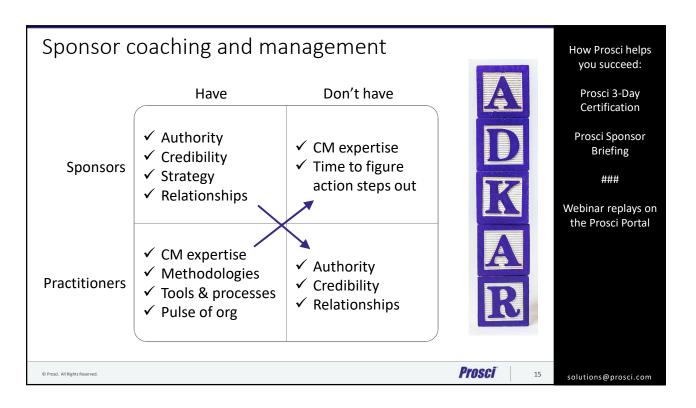

#### Initial Topic List

- Managing and mitigating resistance to change
- Sustaining changes after "go-live"
- Agile + Change Management
- Sponsor coaching and management
- Change Scorecard
- Change Ecosystems
- Selling and positioning change management
- Change Portfolio Management
- Goldilocks Strategy