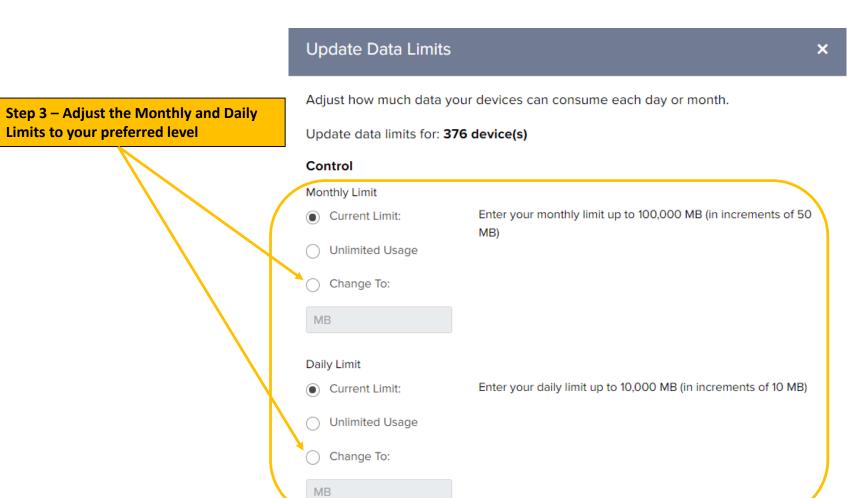

Used: 132.55 MB

Remaining: 367.45 MB

LAST 30 DAYS

Used: 0 MB

**Bulk Updates of the Monthly and Daily Limits** 

Customize View

Export

Entries per page: 50 ▼ 1 to 50 of 376 entries

Previous

Limits to your preferred level

Save Changes Cancel **Step 5 – Select "Save Changes"**