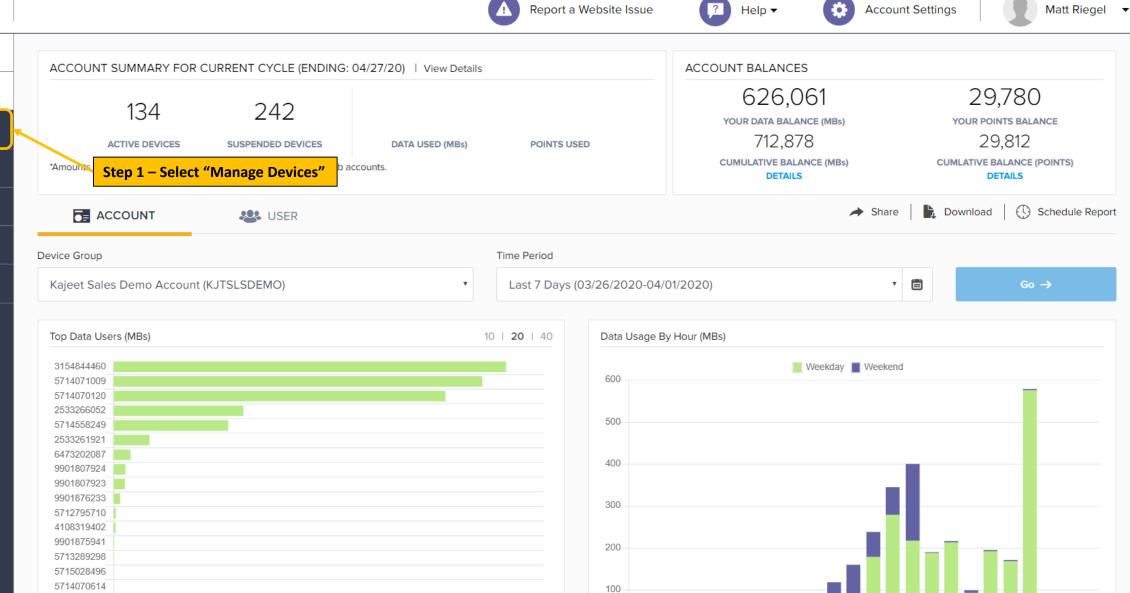

Refresh Export Bulk Search | Clear Search Q Customize View Nickname 💠 Cradlepoint AER1600 - Verizon Treker POC SIMs Cradlepoint AER1600 - Verizon Treker POC SIMs Cradlepoint AER2200 **Summit Connectivity Summit Connectivity** Cradlepoint AER2200

Entries per page: 50 ▼ 1 to 50 of 376 entries

Previous

3

☑ Edit

Device Information

Mobile No. (MDN): 202-924-5488

Serial No. (ESN/MEID): 143130649601079351

Serial No. - Hex (ESN/MEID/IMEI): 555001001078374