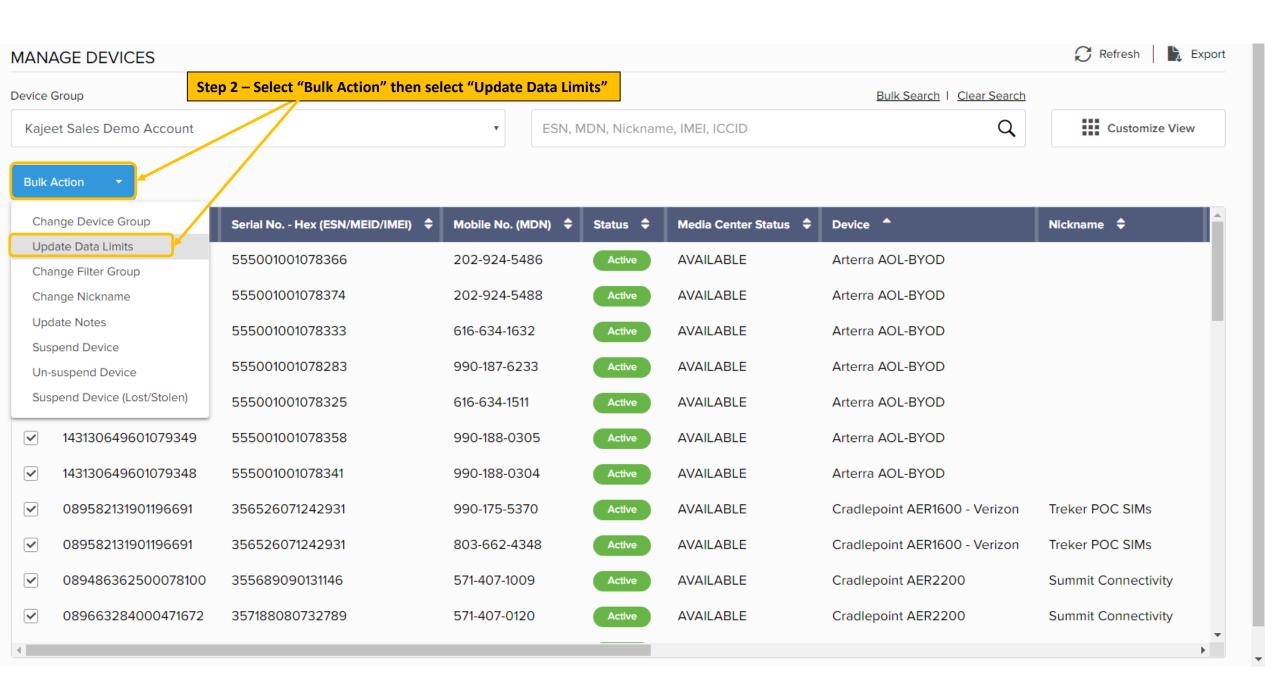

Refresh Export Bulk Search | Clear Search Q Customize View Nickname 💠 Cradlepoint AER1600 - Verizon Treker POC SIMs Cradlepoint AER1600 - Verizon Treker POC SIMs Cradlepoint AER2200 **Summit Connectivity Summit Connectivity** Cradlepoint AER2200

Used: 132.55 MB

Remaining: 367.45 MB

LAST 30 DAYS

Used: 0 MB

**Bulk Updates of the Monthly and Daily Limits** 

Customize View

Export

Entries per page: 50 ▼ 1 to 50 of 376 entries