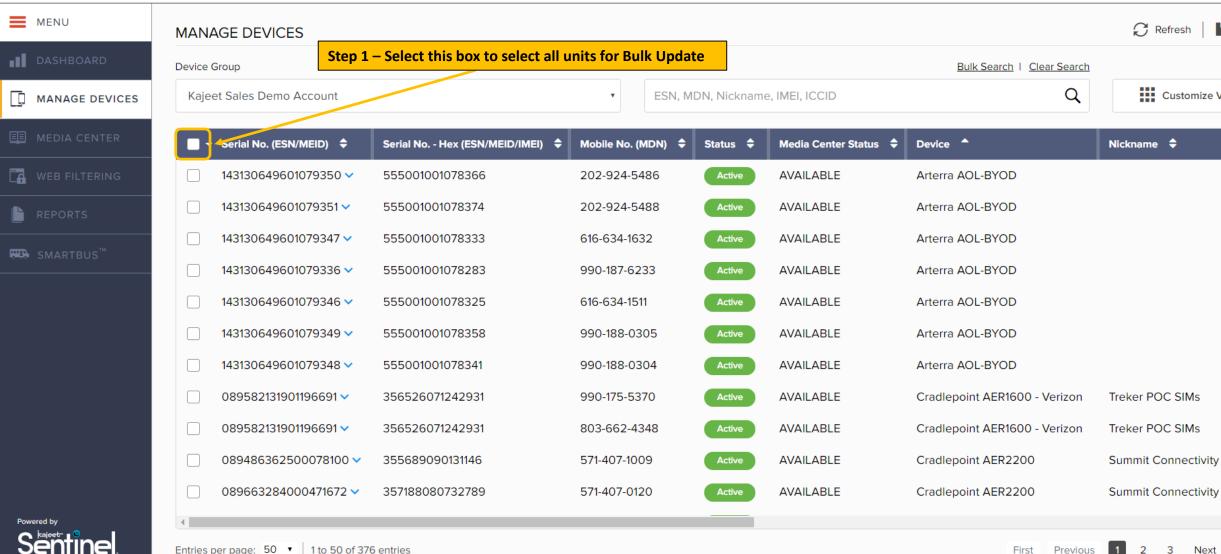

Used: 132.55 MB

Remaining: 367.45 MB

LAST 30 DAYS

Used: 0 MB

**Bulk Updates of the Monthly and Daily Limits** 

Customize View

Export

Entries per page: 50 ▼ 1 to 50 of 376 entries

Previous

Limits to your preferred level

Save Changes Cancel **Step 5 – Select "Save Changes"**