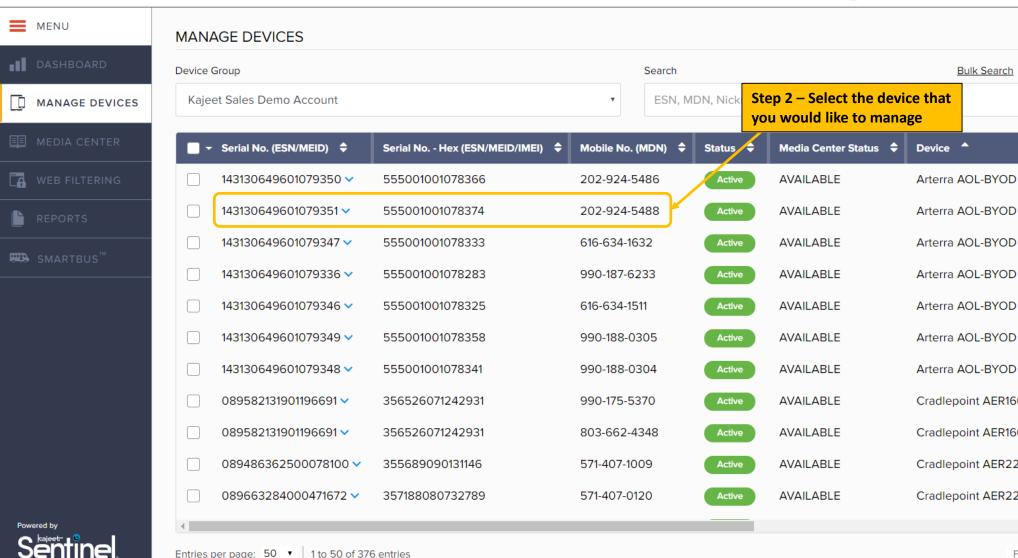

Refresh Export Bulk Search | Clear Search Q Customize View Nickname 💠 Cradlepoint AER1600 - Verizon Treker POC SIMs Cradlepoint AER1600 - Verizon Treker POC SIMs Cradlepoint AER2200 **Summit Connectivity Summit Connectivity** Cradlepoint AER2200

Entries per page: 50 ▼ 1 to 50 of 376 entries

Previous

3

☑ Edit

Device Information

Mobile No. (MDN): 202-924-5488

Serial No. (ESN/MEID): 143130649601079351

Serial No. - Hex (ESN/MEID/IMEI): 555001001078374