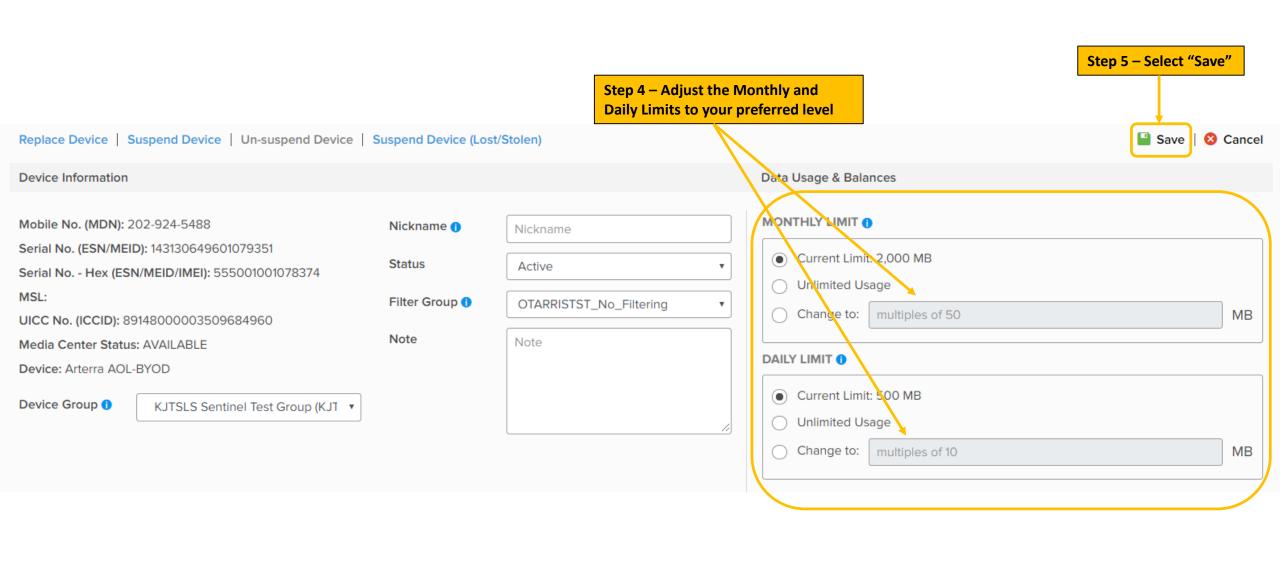

MSL:

UICC No. (ICCID): 89148000003509684960

Media Center Status: AVAILABLE

Device: Arterra AOL-BYOD

Device Group: KJTSLS Sentinel Test Group (KJTSLS-SEN)

Nickname:

Status: Active

Filter Group: OTARRISTST\_No\_Filtering

Note:

MONTHLY CYCLE

Monthly Limit: 2,000 MB

Data Usage & Balances

Used: 132.55 MB

Remaining: 1,867.45 MB

DAILY CYCLE

Daily Limit: 500 MB

Used: 132.55 MB

Remaining: 367.45 MB

LAST 30 DAYS

Used: 0 MB

**Bulk Updates of the Monthly and Daily Limits** 

Customize View

Export

Entries per page: 50 ▼ 1 to 50 of 376 entries

Previous

Limits to your preferred level

Save Changes Cancel **Step 5 – Select "Save Changes"**