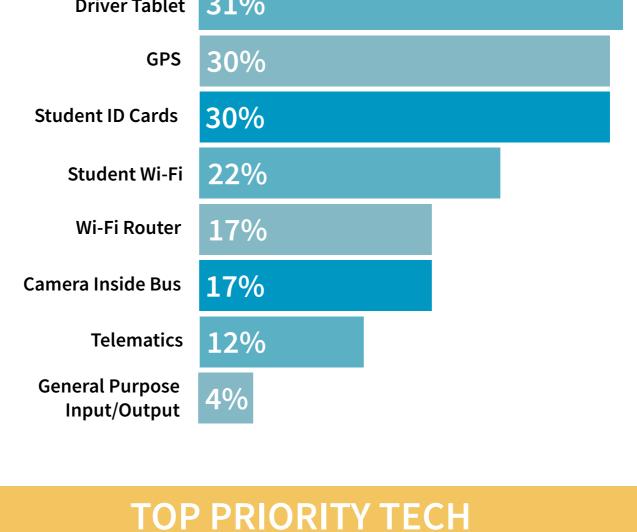

### adding to their fleets in the future?

**TECHNOLOGY OF TOMORROW** 

What technology are districts considering

33% **Camera Outside Bus** 31% **Driver Tablet** 