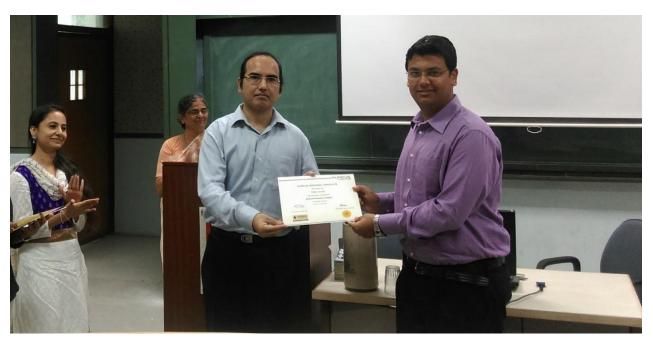

Dr. Karnik felicitating a student

The next batch for the advanced program have been planned and will commence soon.