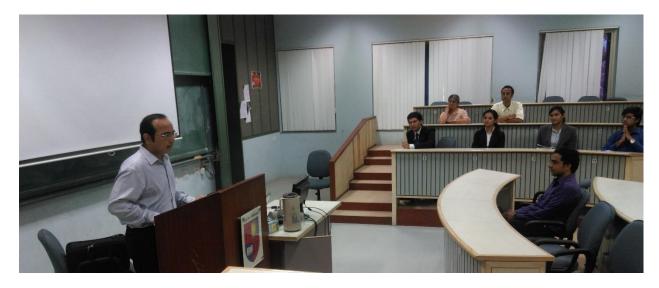

Dr. Karnik delivering the inauguration speech

17 students were awarded the certificate in a ceremony hosted by IMNU in their Ahmedabad campus, where Dr. Karnik – Chief Data Scientist, and Ms. Monika Rattan, Manager – HR from Aureus Analytics and Mr. Indranil Banerji – Head Corporate Relations - IMNU, Ms. Harismita Trivedi – Chairperson, Corporate Relations - IMNU and Mr. Neeraj Arora – Senior Manager, Corporate Relations - IMNU were present.