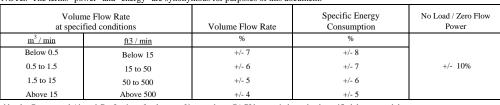

d. Tolerance is specified in ISO 1217, Annex E, as shown in table below:

NOTE: The terms "power" and "energy" are synonymous for purposes of this document.

ROT 031

This form was developed by the Compressed Air and Gas Institute for the use of its members. CAGI has not independently verified the reported data.