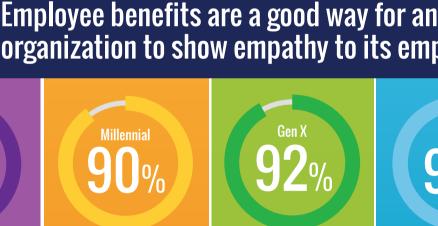

generations, including whether benefits demonstrate

The quality of employee benefits tells a lot about an organization's values:

Millennial

80%

95%

Gen Z

Gen Z

Millennial