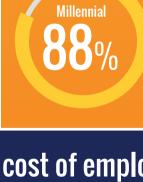

generations, including whether benefits demonstrate

The quality of employee benefits tells a lot about an organization's values:

Millennial

80%

95%

Gen Z

Gen Z

Millennial