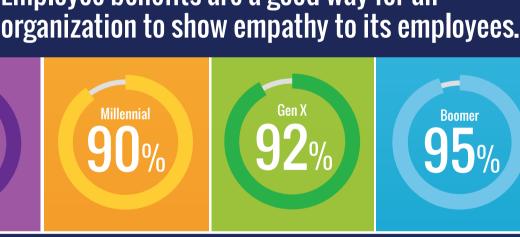

generations, including whether benefits demonstrate

The quality of employee benefits tells a lot about an organization's values:

Millennial

80%

95%

Gen Z

Gen Z

Millennial