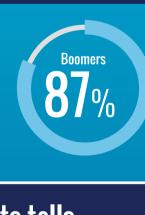

generations, including whether benefits demonstrate

The quality of employee benefits tells a lot about an organization's values:

Millennial

80%

95%

Gen Z

Gen Z

Millennial

**Boomers** 

How should leaders act on these findings?

the year.

their benefits.

**Amplify** the value of your benefits programs by communicating about your offerings throughout Focus on the quality and breadth of your benefits,