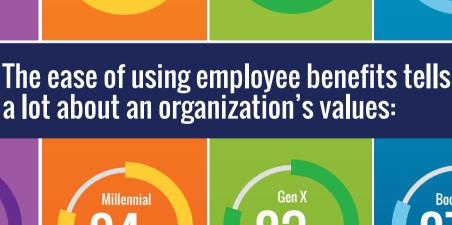

generations, including whether benefits demonstrate

The quality of employee benefits tells a lot about an organization's values:

Millennial

80%

95%

Gen Z

Gen Z

Millennial