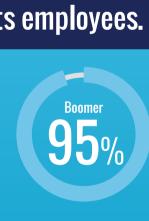

generations, including whether benefits demonstrate

The quality of employee benefits tells a lot about an organization's values:

Millennial

80%

95%

Gen Z

Gen Z

Millennial