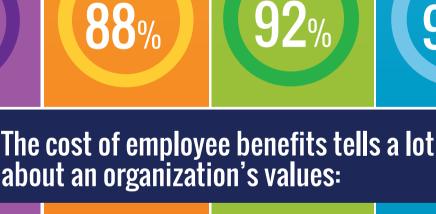

generations, including whether benefits demonstrate

The quality of employee benefits tells a lot about an organization's values:

Millennial

80%

95%

Gen Z

Gen Z

Millennial