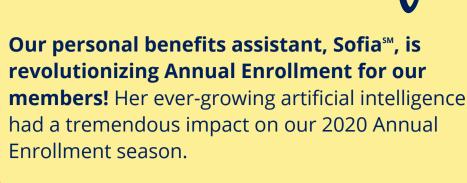

## 1,300,000 minutes

Sofia saved more than

of members waiting thanks to first chat resolution and no wait times. That is more than 21,660 hours!

Members chatted with Sofia from their desktop & in the MyChoice® Mobile App