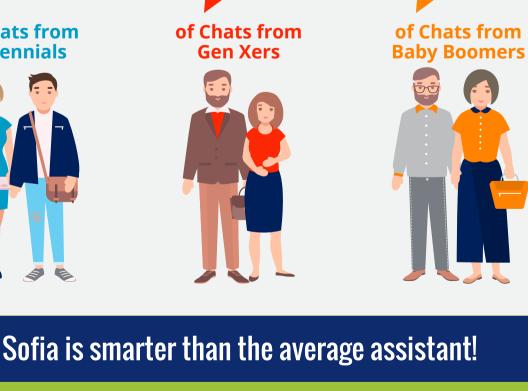

**Enrollment** 

went through? When is my AE?"

Sofia engaged across all generations:

**52**%

with the confirmation numbers.

**30**%

18%

The more Sofia chats with members, the more she learns.