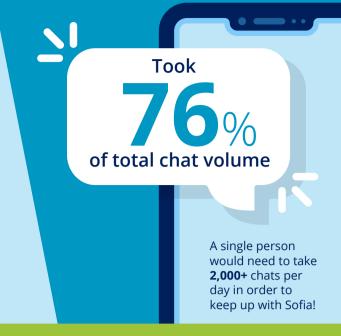

## Hello, My Name Is So



## During our 2020 AE season, Sofia:







## 1,300,000 minutes

Sofia saved more than

of members waiting thanks to first chat resolution and no wait times. That is more than 21,660 hours!

Members chatted with Sofia from their desktop & in the MyChoice® Mobile App



2018

4%

2019 usage



I understand that you are interested in changing your coverage. You are eligible to elect, change, or end benefits for yourself and your dependents where you are a New Hire, in Annual Enrollment, or have experienced a life event. (e.g. marriage, birth, etc.) **60**% Your **New Hire Enrollment** ends on 02/13/2020. You have 21 days left to enroll. Start New Hire Enrollment 2019 usage desktop

Sofia can tell you a cheesy joke, but

(

she is super smart too! Here are some of the top questions asked:

**Dependent** 

Verification

can't put i