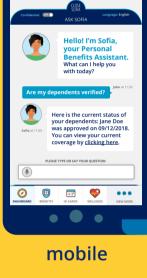

2018

4%

2019 usage

I understand that you are interested in changing your coverage. You are eligible to elect, change, or end benefits for yourself and your dependents where you are a New Hire, in Annual Enrollment, or have experienced a life event. (e.g. marriage, birth, etc.) **60**% Your **New Hire Enrollment** ends on 02/13/2020. You have 21 days left to enroll. Start New Hire Enrollment 2019 usage desktop