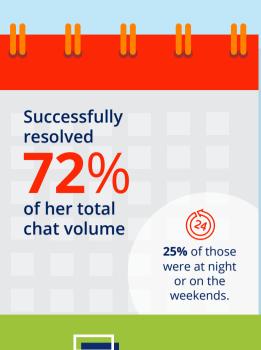

## Hello, My Name Is So



## During our 2020 AE season, Sofia:







## 1,300,000 minutes

Sofia saved more than

of members waiting thanks to first chat resolution and no wait times. That is more than 21,660 hours!

Members chatted with Sofia from their desktop & in the MyChoice® Mobile App



2018

4%

2019 usage



I understand that you are interested in changing your coverage. You are eligible to elect, change, or end benefits for yourself and your dependents where you are a New Hire, in Annual Enrollment, or have experienced a life event. (e.g. marriage, birth, etc.) **60**% Your **New Hire Enrollment** ends on 02/13/2020. You have 21 days left to enroll. Start New Hire Enrollment 2019 usage desktop

Sofia can tell you a cheesy joke, but

(

she is super smart too! Here are some of the top questions asked:

**Dependent** 

Verification

can't put