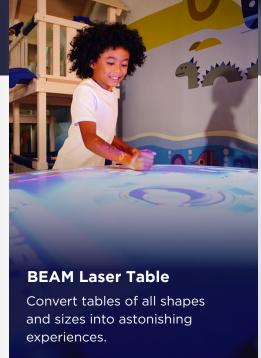

**Introducing The First-Ever** 

# BEAM Laser 5,000

The Next Generation of BEAM With a Turbocharged Laser Projector.





# BEAM Laser. Testing the boundaries of what is possible.

















Looking to keep kids active inside your restaurant? BEAM Ball is an interactive play solution where players throw balls at specific targets on a wall, resulting in a fun and innovative gaming experience for kids of all ages.

## New Dazzling Projection Interactive Technology With Minimal Downtime.

Engineered and designed specially for businesses who want the best quality and highest reliability.



#### **Tech Specs**



Brightness of 5,000 Lumens



WXGA (1,280 x 800) Native Resolution



3,000,000:1 Dynamic Contrast Ratio



Up to 20,000 Hours of Consistent Brightness and Color Accuracy

### Why Eyeclick?

#### + Your partner for digital play

Eyeclick is a world leader in digital play solutions since 2005. Since 2009, Eyeclick is an approved global vendor for Burger King with