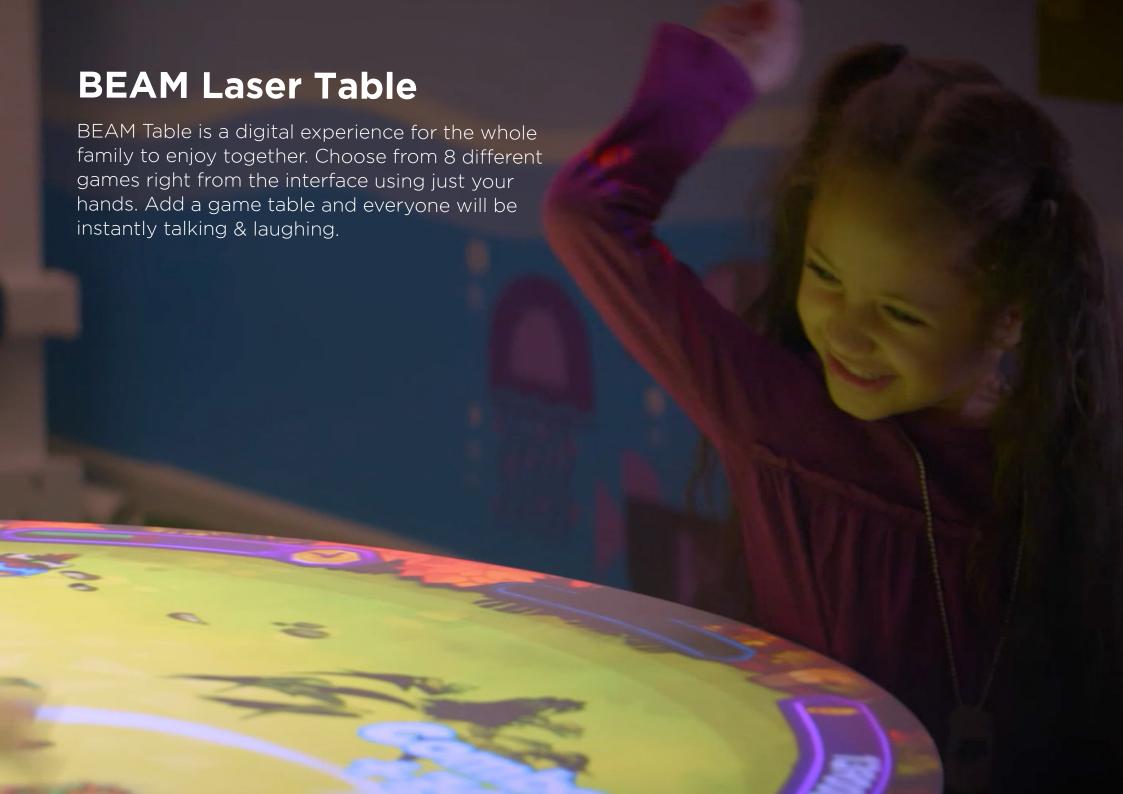

**Introducing The First-Ever** 

# BEAM Laser 5,000

The Next Generation of BEAM With a Turbocharged Laser Projector.





# BEAM Laser. Testing the boundaries of what is possible.

















Looking to keep kids active inside your restaurant? BEAM Ball is an interactive play solution where players throw balls at specific targets on a wall, resulting in a fun and innovative gaming experience for kids of all ages.

## New Dazzling Projection Interactive Technology With Minimal Downtime.

Engineered and designed specially for businesses who want the best quality and highest reliability.



#### **Tech Specs**



Brightness of 5,000 Lumens



WXGA (1,280 x 800) Native Resolution



3,000,000:1 Dynamic Contrast Ratio



Up to 20,000 Hours of Consistent Brightness and Color Accuracy

### Why Eyeclick?

#### + Your partner for digital play

Eyeclick is a world leader in digital play solutions since 2005. Since 2009, Eyeclick is an approved global vendor for Burger King with tho