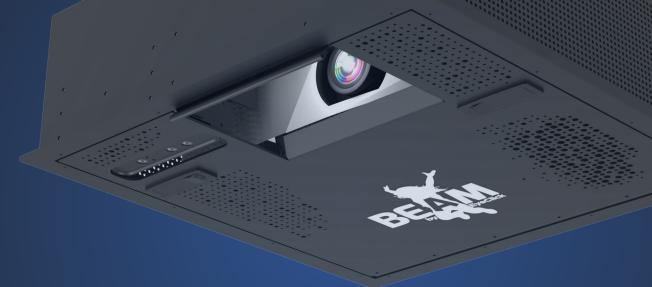

# BEAM Laser 5,000

The Next Generation of BEAM With a Turbocharged Laser Projector.

## New Dazzling Projection Interactive Technology With Minimal Downtime.

Engineered and designed specially for businesses who want the best quality and highest reliability.

#### + BEAM Laser advantage

Now with a powerful laser projector, BEAM sets the mark with a significantly brighter and higher quality of projection that requires minimal to zero maintenance time and no need to lamp replacement for up to 20,000 hours (4.5 years under normal operation of 12 hours per day).