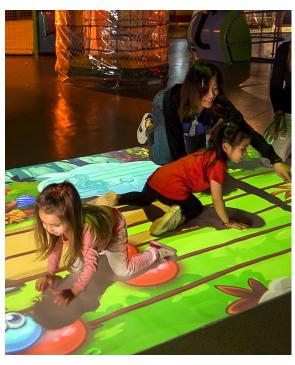

#### + Active play

BEAM products encourage active play for kids in all ages using hassle-free interactive projection device that is easy to install and display everchanging digital games (including Burger King branded games) on any surface, turning it into instant attraction for kids and families.