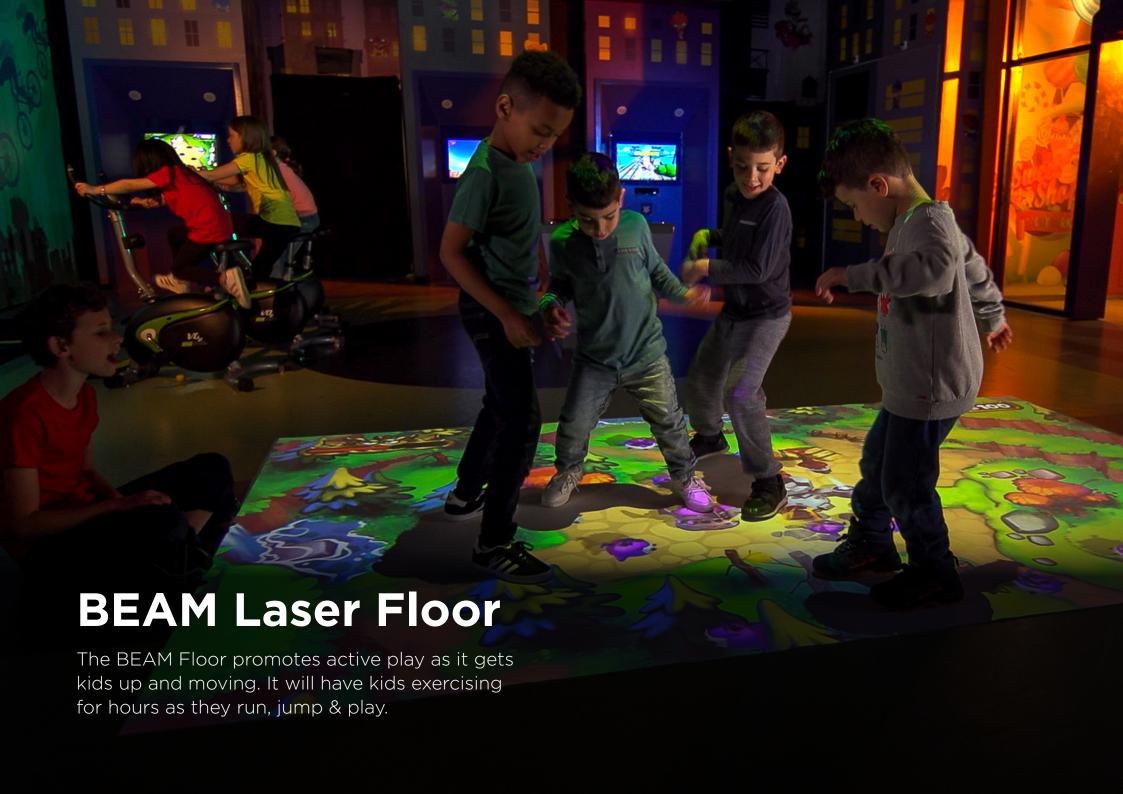

**Introducing The First-Ever** 

# BEAM Laser 5,000

The Next Generation of BEAM With a Turbocharged Laser Projector.





# BEAM Laser. Testing the boundaries of what is possible.

















Looking to keep kids active inside your restaurant? BEAM Ball is an interactive play solution where players throw balls at specific targets on a wall, resulting in a fun and innovative gaming experience for kids of all ages.

## New Dazzling Projection Interactive Technology With Minimal Downtime.

Engineered and designed specially for businesses who want the best quality and highest reliability.



#### **Tech Specs**



Brightness of 5,000 Lumens



WXGA (1,280 x 800) Native Resolution



3,000,000:1 Dynamic Contrast Ratio



Up to 20,000 Hours of Consistent Brightness and Color Accuracy

### Why Eyeclick?

#### + Your partner for digital play

Eyeclick is a world leader in digital play solutions since 2005. Since 2009, Eyeclick is an approved global vendor for Burger King with t