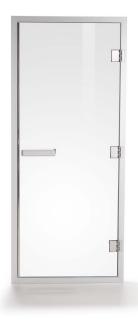

The combination of clean, uncluttered lines and materials such as glass, wood and aluminium creates a harmonious appearance that is modern, yet timeless too. The stylish glass door is protected by sleek, stainless steel trim around the edges and has elegant handles, sealing strips and a magnetic catch from the outside. From the inside is the door strips and handle made of alder.

It can, of course, be hung to open either left or right. The door comes in bronze-colored glass with the dimensions 1870x778 mm. The sauna door has the same design as Tylö steam door 60G.

Sauna door Alu line