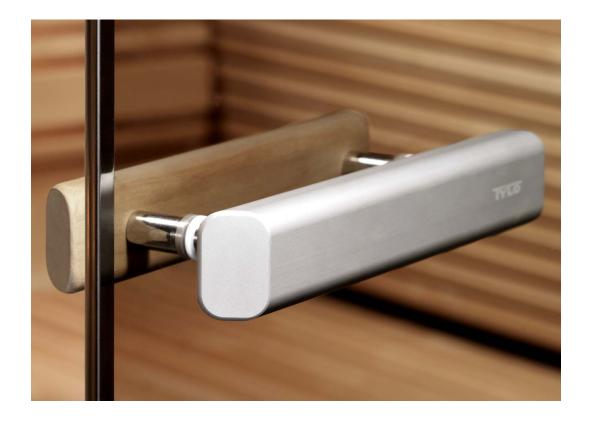

The combination of clean, uncluttered lines and materials such as glass, wood and aluminium creates a harmonious appearance that is modern, yet timeless too. The stylish glass door is protected by sleek, stainless steel trim around the edges and has elegant handles, sealing strips and a magnetic catch from the outside. From the inside is the door strips and handle made of alder.

It can, of course, be hung to open either left or right. The door comes in bronze-colored glass with the dimensions 1870x778 mm. The sauna door has the same design as Tylö steam door 60G.

Sauna door Alu line