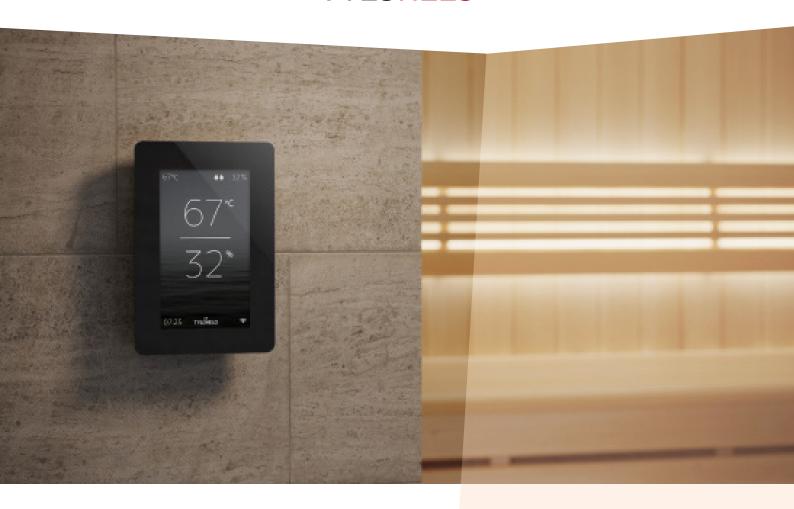

# ELITE CONTROL PANEL

The multi-function control panel from TylöHelo for saunas or steam rooms is packed with advanced features, thanks to its internal processor and operating system. It includes energy saving functions and WiFi/App connectivity and is compatible with Cup, Vienna, Havanna, Laava, Magma, Octa, SKLE, SKLA, Saga E heaters and Helo Steam and Helo Steam Pro steam generators. Elite is included with Roxx, Rocher and Himalaya heaters.

# Elite control panel

Elite can be individually programmed according to your own schedule. Add features such as auxiliary fans, fragrance pumps or lights – the Elite control panel handles it all with clear and concise precision. The 4.5-inch touch screen delivers real-time status on every aspect of your sauna and steam bath. Naturally, it includes steam and temperature settings and local WiFi app-connectivity.

In commercial settings, it is possible to manage multiple units from one point of access, and set unique profiles for different locations.

Elite's stand-by mode option can reduce energy consumption by up to 30%.