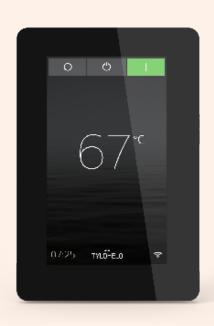

# Elite control panel

Elite can be individually programmed according to your own schedule. Add features such as auxiliary fans, fragrance pumps or lights – the Elite control panel handles it all with clear and concise precision. The 4.5-inch touch screen delivers real-time status on every aspect of your sauna and steam bath. Naturally, it includes steam and temperature settings and local WiFi app-connectivity.