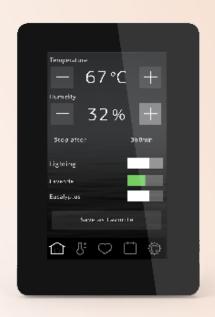

# Elite control panel

Elite can be individually programmed according to your own schedule. Add features such as auxiliary fans, fragrance pumps or lights – the Elite control panel handles it all with clear and concise precision. The 4.5-inch touch screen delivers real-time status on every aspect of your sauna and steam bath. Naturally, it includes steam and temperature settings and local WiFi app-connectivity.

In commercial settings, it is possible to manage multiple units from one point of access, and set unique profiles for different locations.

Elite's stand-by mode option can reduce energy consumption by up to 30%.