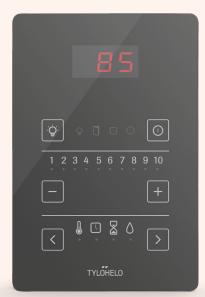

## PURE CONTROL PANEL

Set and monitor your sauna or steam room with the Pure thermostat control panel. The thin black control lights up and lets you set the lighting, temperature and sauna time easily with only a few touches. May be placed inside or outside the space. Pure is compatible with Cup, Vienna, Havanna, Laava, Magma, Octa, SKLE, SKLA, Saga E heaters and Helo Steam and Helo Steam Pro steam generators. It is included with heaters Pikkutonttu, Piccolo, Fonda, Roxx, Rocher and Himalaya heaters.

### Pure control panel

The compact dimensions, along with its sleek and modern look, makes it a perfect option for new and modern situations. It also adds modern technology and efficiency when upgrading an existing sauna or steam room. Set and monitor your sauna or steam room in Celcius or Farenheit.

#### Product details

| Product | Product code | For Sauna | For Steam | Size WxHxD (mm) |
|---------|--------------|-----------|-----------|-----------------|
| Pure    | 72001420     | Yes       | Yes       | 85x127x12       |