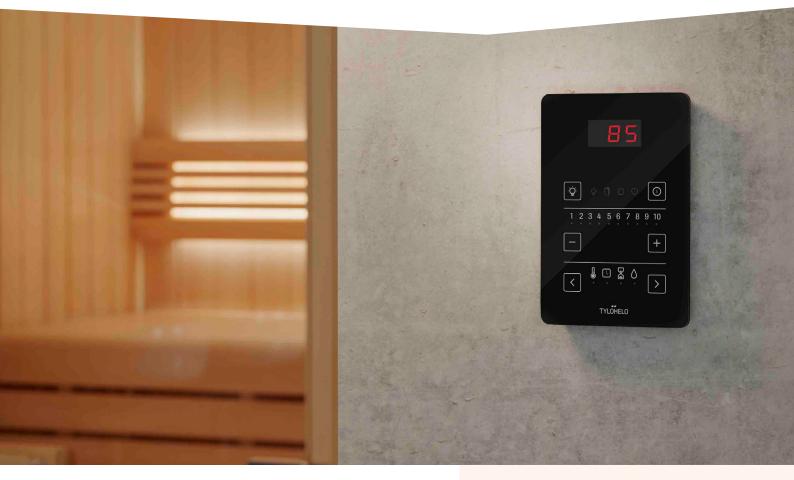

## PURE CONTROL PANEL

Set and monitor your sauna or steam room with the Pure thermostat control panel. The thin black control lights up and lets you set the lighting, temperature and sauna time easily with only a few touches. May be placed inside or outside the space. Pure is compatible with Cup, Vienna, Havanna, Laava, Magma, Octa, SKLE, SKLA, Saga E heaters and Helo Steam and Helo Steam Pro steam generators. It is included with heaters Pikkutonttu, Piccolo, Fonda, Roxx, Rocher and Himalaya heaters.

### Pure control panel

The compact dimensions, along with its sleek and modern look, makes it a perfect option for new and modern situations. It also adds modern technology and efficiency when upgrading an existing sauna or steam room. Set and monitor your sauna or steam room in Celcius or Farenheit.