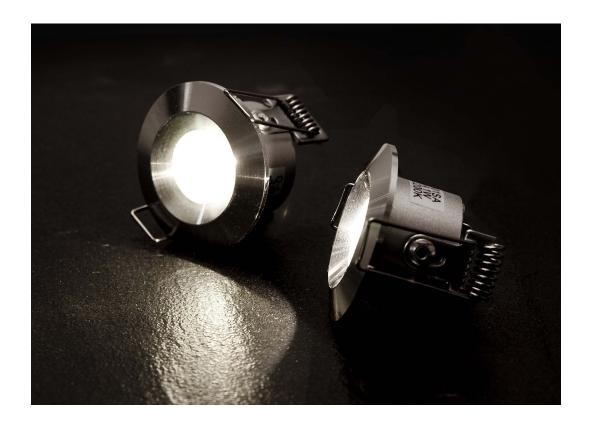

## Steam bath LED downlights.

Tylö LED downlights are now available for your steam bathroom. The model comes in two appearances, one for your new Tylö steam bathroom and one that'll simply replace your halogen lamps in an older Tylö steam bathroom. The downlights has a warm-white glow (2700-3200K) and is also very economical on energy, with extreme endurance. The light is built in to the ceiling, and with a diameter of only 42/65 mm they blend in with the rest of the steam room interior. Are sold per piece . IP class 65.