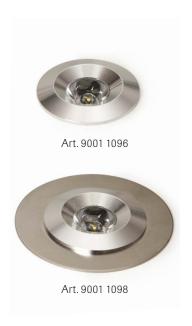

## Steam bath LED downlights.

Tylö LED downlights are now available for your steam bathroom. The model comes in two appearances, one for your new Tylö steam bathroom and one that'll simply replace your halogen lamps in an older Tylö steam bathroom. The downlights has a warm-white glow (2700-3200K) and is also very economical on energy, with extreme endurance. The light is built in to the ceiling, and with a diameter of only 42/65 mm they blend in with the rest of the steam room interior. Are sold per piece . IP class 65.