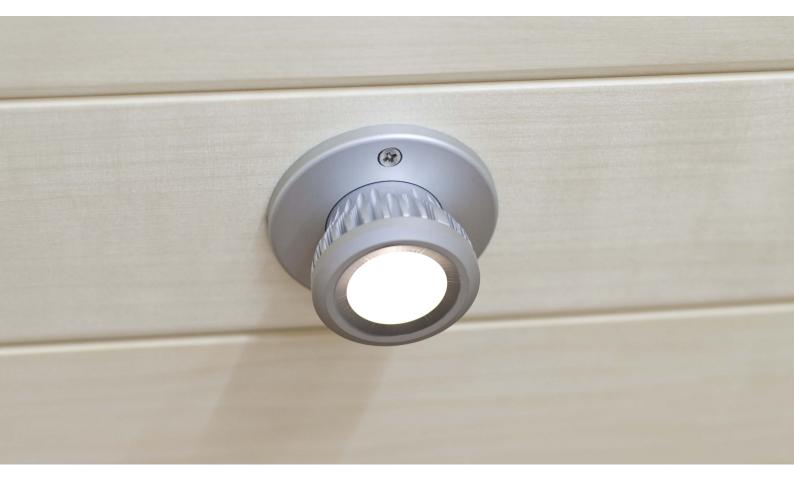

## Tylö Trafo Downlights LED



## Trafo LED 6-18W

LED TRAFO 230V $\sim$ /15-32V. Max. load 18 W and is dimmable. NOTE: The transformer should always be placed outside the sauna. Suitable for Tylö LED downlights. IP class 21.

Art. no. 9090 1024

## Trafo LED 3-6W

 $230V\sim/2-18V$  6W. Max. load 6 W. NOTE: The transformer should always be placed outside the sauna. Suitable for Tylö LED downlights. IP class 21.

Art. no. 9090 1022

## Trafo LED 0-4W

 $240V\sim/0.5-10.5V$ . Max. load 4 W. NOTE: The transformer should always be placed outside the sauna. Suitable for Tylö LED downlights. IP class 65.

Art. no. 9090 1026