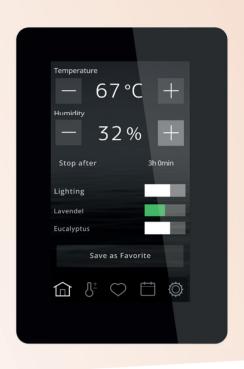

# Elite control panel

Elite can be individually programmed according to your own schedule. Add features such as auxiliary fans, fragrance pumps or lights – the Elite control panel handles it all with clear and concise precision. The 4.5-inch touch screen delivers real-time status on every aspect of your sauna and steam bath. Naturally, it includes steam and temperature settings and local WiFi app-connectivity.

In commercial settings, it is possible to manage multiple units from one point of access, and set unique profiles for different locations.

Elite's stand-by mode option and our "divided output" function can reduce energy consumption by up to 30%.