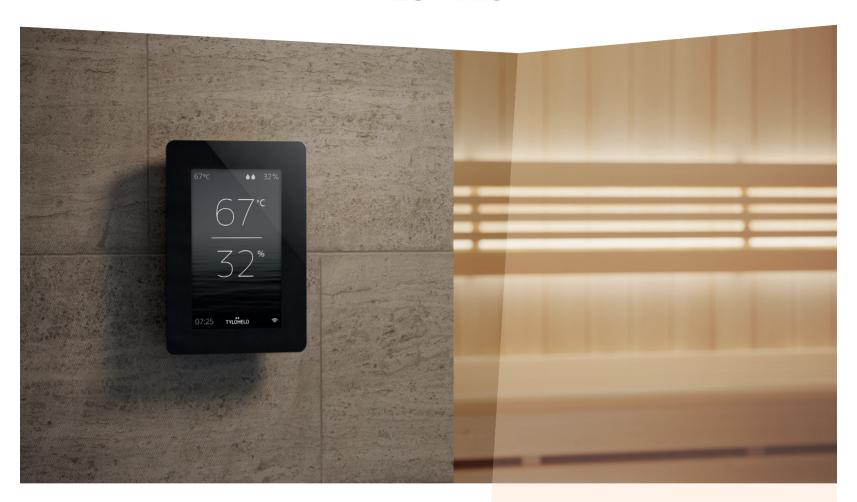

# Elite control panel

Elite can be individually programmed according to your own schedule. Add features such as auxiliary fans, fragrance pumps or lights – the Elite control panel handles it all with clear and concise precision. The 4.5-inch touch screen delivers real-time status on every aspect of your sauna and steam bath. Naturally, it includes steam and temperature settings and local WiFi app-connectivity.

In commercial settings, it is possible to manage multiple units from one point of access, and set unique profiles for different locations.

Elite's stand-by mode option and our "divided output" function can reduce energy consumption by up to 30%.