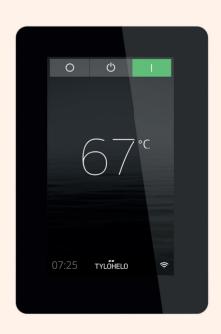

# Elite control panel

Elite can be individually programmed according to your own schedule. Add features such as auxiliary fans, fragrance pumps or lights – the Elite control panel handles it all with clear and concise precision. The 4.5-inch touch screen delivers real-time status on every aspect of your sauna and steam bath. Naturally, it includes steam and temperature settings and local WiFi app-connectivity.