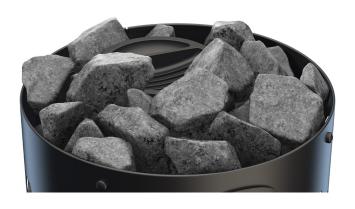

Size: height 850 mm, Ø 230 mm Installation: floor/wall mounted\*

Colour: black Stones: 20 kg

Power: 3 kW for sauna size 2-4 m<sup>3</sup>

\* Can be mounted also in a corner by unscrewing and turning the wall brackets.

As optional a protective wire mesh grill on the top (standard in USA model).

| Product              | Product<br>code | Sauna size<br>(m³) | Power<br>(kW) | Minimum distance (mm)<br>side/front/behind/ceiling/<br>floor | Height<br>(mm) | Diameter<br>(mm) |
|----------------------|-----------------|--------------------|---------------|--------------------------------------------------------------|----------------|------------------|
| Piccolo 30 BTW Trend | 008615          | 2-4                | 3             | 60/60/60/1050/60                                             | 850            | 230              |
| Wire mesh grill      | SP7607012       |                    |               |                                                              |                |                  |