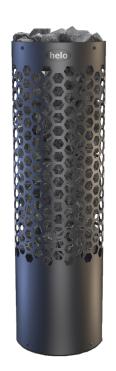

## PICCOLO SAUNA HEATER

The new Piccolo conceals a water container featuring ingenious BWT technology. It produces rich smooth humidity to the entire sauna. Piccolo comes with the new stylish Trend control panel. The heater can be mounted both on the floor and wall offering several options for sauna layout.

Size: height 850 mm, Ø 230 mm Installation: floor/wall mounted\*

Colour: black Stones: 20 kg

Power: 3 kW for sauna size 2-4 m<sup>3</sup>

\* Can be mounted also in a corner by unscrewing and turning the wall brackets.