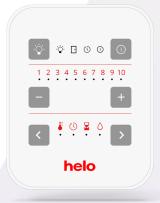

## Trend control panel

The elegant, compact design of the Trend control panel is all about functionality and advanced technology. It lets you set the lighting, temperature and sauna time easily with just a few touches.