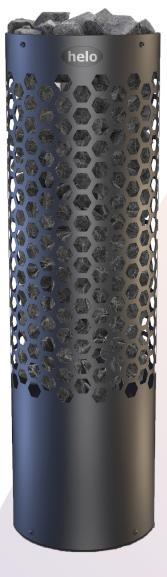

## PICCOLO SAUNA HEATER

The new Piccolo conceals a water container featuring ingenious BWT technology. It produces rich smooth humidity to the entire sauna. Piccolo comes with the new stylish Trend control panel. The heater can be mounted both on the floor and wall offering several options for sauna layout.

Size: height 850 mm, Ø 230 mm Installation: floor/wall mounted\*

Colour: black Stones: 20 kg

Power: 3 kW for sauna size 2-4 m<sup>3</sup>

\* Can be mounted also in a corner by unscrewing and turning the wall brackets.