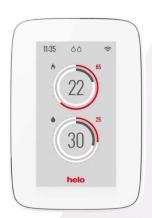

## Premium control panel

If you want maximum sauna convenience, the Premium control panel is your choice. Packed with easy functionality such as weekly schedules and individual programs, personalized user profiles and crystal clear display, to name a few. All accessible via Wifi at the touch of a button on a mobile device or PC at a front desk.