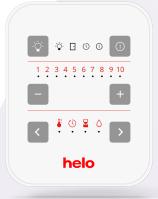

## Trend control panel

The elegant, compact design of the Trend control panel is all about functionality and advanced technology. It lets you set the lighting, temperature and sauna time easily with just a few touches.