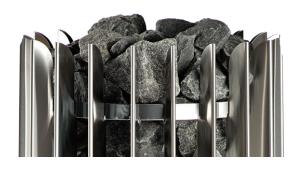

## ROCHER SAUNA HEATER

Rocher guarantees a wonderfully soft, drop-like steam and enjoyable sauna atmosphere with 100 kg of stones in the heater. Rocher's round, timeless and elegant design can be admired from every angle. The heater comes now with the new stylish control panels, Trend and Premium.

Size: height 1130 mm, Ø 425 mm Colour: brushed steel

Installation: floor standing

Stones: 100 kg

Power: 6,8 kW for sauna size 5-9 m<sup>3</sup>

10.5 kW for sauna size 9-15 m<sup>3</sup>

As optional a glass or chrome steel collar for integrating the heater into the benches.