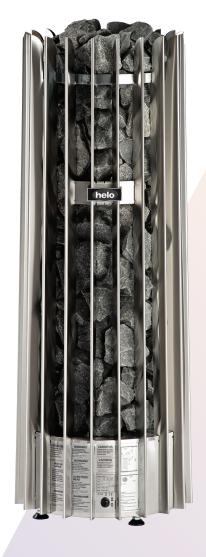

## ROCHER SAUNA HEATER

Rocher guarantees a wonderfully soft, drop-like steam and enjoyable sauna atmosphere with 100 kg of stones in the heater. Rocher's round, timeless and elegant design can be admired from every angle. The heater comes now with the new stylish control panels, Trend and Premium.

Size: height 1130 mm, Ø 425 mm Colour: brushed steel

Installation: floor standing

Stones: 100 kg

Power: 6,8 kW for sauna size 5-9 m<sup>3</sup>

10.5 kW for sauna size 9-15 m<sup>3</sup>

As optional a glass or chrome steel collar for integrating the heater into the benches.