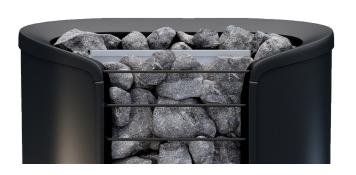

## ROXX SAUNA HEATER

Helo Roxx electric sauna heater merges modern design and enjoyable sauna experience. It conceals a water container featuring ingenious BWT technology which produces rich smooth humidity to the entire sauna. Roxx comes now with the new stylish control panels, Trend and Premium.

Size: W490xH830xD280

Installation: floor standing

Stones: 38 kg

Colour: graphite

Power: 6,0 kW for sauna size 5-10 m<sup>3</sup>

9,0 kW for sauna size 9-13 m<sup>3</sup>

As optional an adjustable plate for lifting up the heater when integrated into the benches.