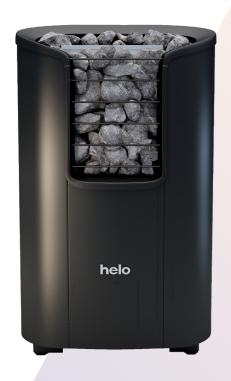

## ROXX SAUNA HEATER

Helo Roxx electric sauna heater merges modern design and enjoyable sauna experience. It conceals a water container featuring ingenious BWT technology which produces rich smooth humidity to the entire sauna. Roxx comes now with the new stylish control panels, Trend and Premium.

Size: W490xH830xD280

Installation: floor standing

Stones: 38 kg

Colour: graphite

Power: 6,0 kW for sauna size 5-10 m<sup>3</sup>

9,0 kW for sauna size 9-13 m<sup>3</sup>

As optional an adjustable plate for lifting up the heater when integrated into the benches.