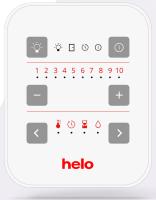

## Trend control panel

The elegant, compact design of the Trend control panel is all about functionality and advanced technology. It lets you set the lighting, temperature and sauna time easily with just a few touches.