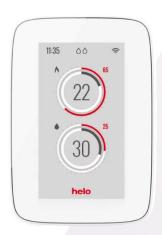

## Premium control panel

If you want maximum sauna convenience, the Premium control panel is your choice. Packed with easy functionality such as weekly schedules and individual programs, personalized user profiles and crystal clear display, to name a few. All accessible via Wifi at the touch of a button on a mobile device or PC at a front desk.