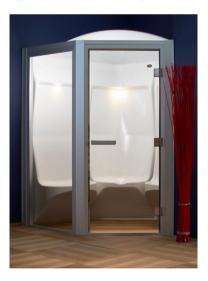

## Tylö Elysée.

A luxurious steam room that meets the highest criteria for form and function. The perfect complement to public bathing facilities in hotels, spas and corporate hospitality suites – and a dream come true in most homes. Tylö Elysée comes in many different sizes and styles (see pages 112–113 for details).

Made of high-tech, vacuum-formed, special-grade white plastic for a rigid, steamtight construction. Supplied in ready-to-assemble wall and roof sections with integral seating and a recessed downlight above each seat. The door is made from tinted, tempered safety glass in a sturdy frame with handles of anodised aluminium. Transformer for lighting, air outlet vent and all assembly hardware included.