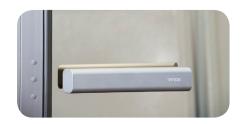

Made of high-tech, vacuum-formed, special-grade white plastic for a rigid, steamtight construction. Supplied in ready-to-assemble wall and roof sections with integral seating and a recessed downlight above each seat. The door is made from tinted, tempered safety glass in a sturdy frame with handles of anodised aluminium. Transformer for lighting, air outlet vent and all assembly hardware included.

#### Steam Door 101 G

Specially designed for wheelchair access with extra wide opening, no raised threshold and a stainless steel protective edge around the glass door leaf. See pages 118–119 for more information about Tylö doors.