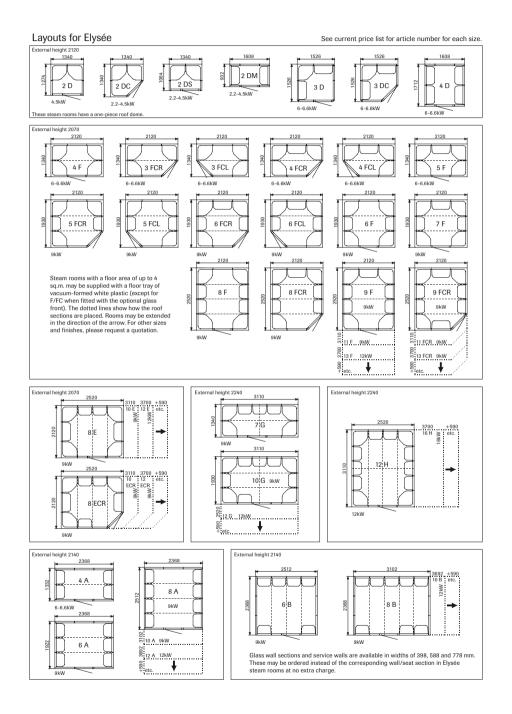

### Freedom of choice is yours – by design.

Here is a bird's eye view of our complete, prefabricated steam rooms, showing sizes and the layout of the interior fittings. All these steam rooms can also be installed mirror fashion. Just add a suitable steam generator with the required output, a control panel and a floor tray, where required. Outer wall coverings are not included.