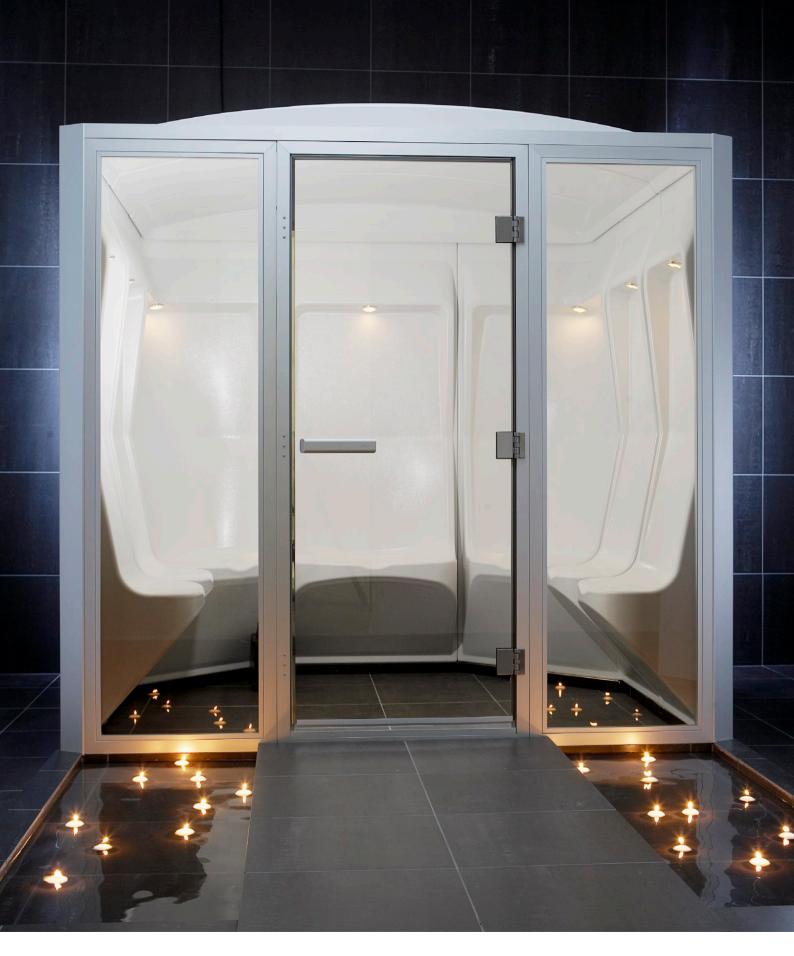

## Tylö Elysée.

A luxurious steam room that meets the highest criteria for form and function. The perfect complement to public bathing facilities in hotels, spas and corporate hospitality suites – and a dream come true in most homes. Tylö Elysée comes in many different sizes and styles (see pages 112–113 for details).

Made of high-tech, vacuum-formed, special-grade white plastic for a rigid, steamtight construction. Supplied in ready-to-assemble wall and roof sections with integral seating and a recessed downlight above each seat. The door is made from tinted, tempered safety glass in a sturdy frame with handles of anodised aluminium. Transformer for lighting, air outlet vent and all assembly hardware included.

#### Steam Door 101 G

Specially designed for wheelchair access with extra wide opening, no raised threshold and a stainless steel protective edge around the glass door leaf. See pages 118–119 for more information about Tylö doors.