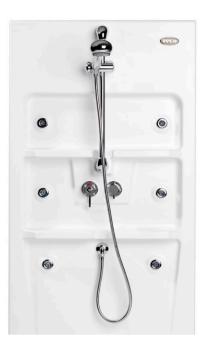

#### Service section Complete

Fully equipped vacuum-formed wall section with soap/shampoo compartments, jet nozzles for water massage, thermostatically controlled mixer tap, shower head and riser rail. See also page 116.