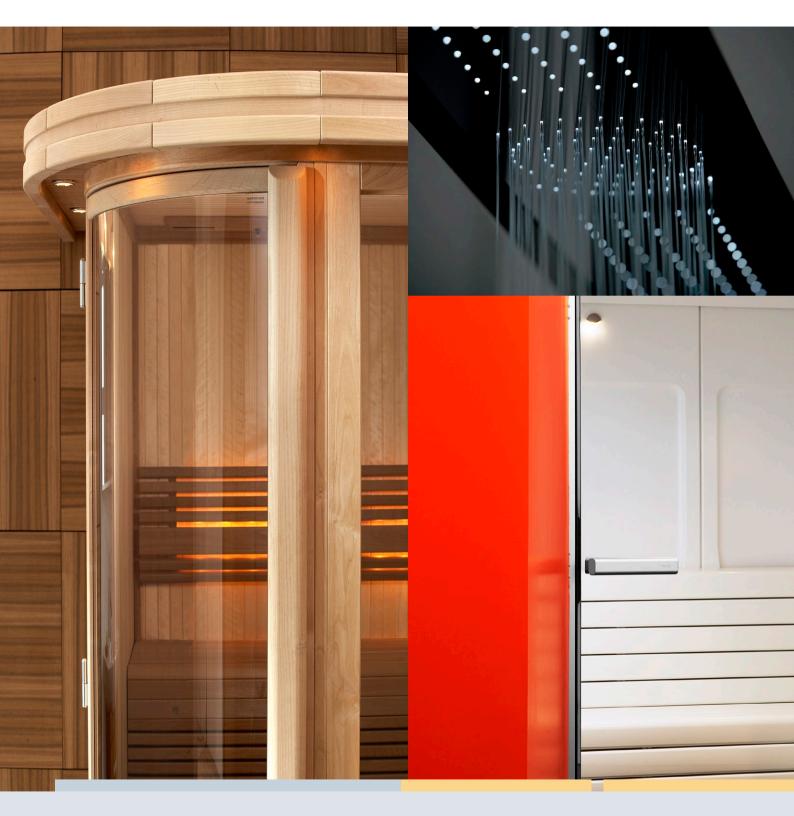

## Tylö Elysée.

A luxurious steam room that meets the highest criteria for form and function. The perfect complement to public bathing facilities in hotels, spas and corporate hospitality suites – and a dream come true in most homes. Tylö Elysée comes in many different sizes and styles (see pages 112–113 for details).

Made of high-tech, vacuum-formed, special-grade white plastic for a rigid, steamtight construction. Supplied in ready-to-assemble wall and roof sections with integral seating and a recessed downlight above each seat. The door is made from tinted, tempered safety glass in a sturdy frame with handles of anodised aluminium. Transformer for lighting, air outlet vent and all assembly hardware included.

#### Lots of optional extras

• Wall/seat modules may be replaced by a glass section to allow more light to enter.

- All rooms may also be equipped with a service wall, with shelf compartments and fittings for mixer tap, shower head and riser rail. The service wall may be ordered instead of the corresponding wall/seat module at no extra cost. Do bear in mind, however, that this will reduce the number of seats in the steam room.
- Steam rooms with a floor area of up to 4 sq.m. may be supplied with a floor tray of vacuum-formed white plastic (except for F/FC when fitted with the optional glass front).