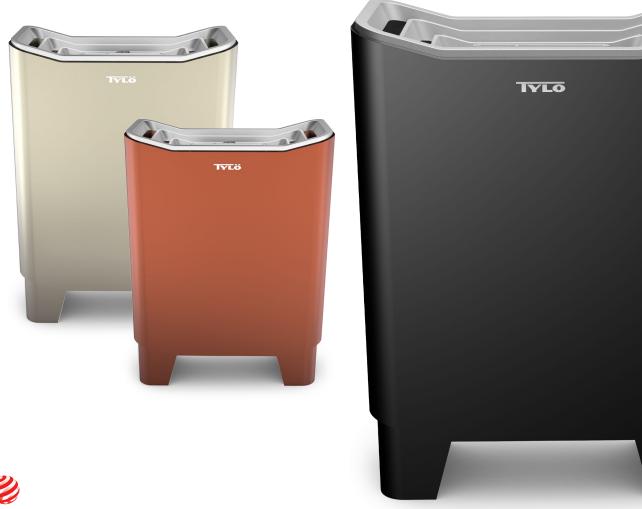

## A new expression in saunas

The design and inherent qualities of Tylo's Expression sauna heater have set a new benchmark in the industry. Its design has won much acclaim and has received the international Red Dot Design Award. However, it is not just the outside of this product that attracts attention.

Expression Combi Black (Art. 6200 1000)

Expression Combi Copper (Art. 6200 1016)

Expression Combi Champagne (Art. 6200 1013)

| Model                  | Output<br>(kW) | Sauna volume<br>(m³) | Suitable control panel  | Weight of stones (kg) | Size in mm (HxWxD) |
|------------------------|----------------|----------------------|-------------------------|-----------------------|--------------------|
| Expression<br>Combi 10 | 10             | 10 - 18              | h2 + RB45<br>(Included) | 12                    | 730x500x300        |