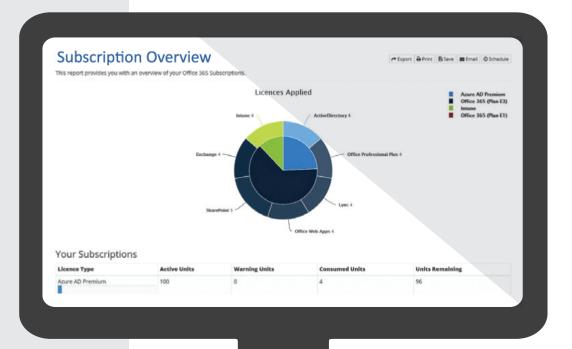

atically deliver them by email in PDF or CSV format.

### **Security &** Compliance

Easily audit compliance with organizational policies and proactively identify security risks.

### **Over 50 Customizable Reports**

Understand exactly how your employees are using Office 365 with our simple and powerful reporting solution.



Identify inactive users and measure mailbox growth.

# Mobile device Reports

Understand mobile usage identifying inactive and disconnected devices. (1)

# **Security and Compliance Reports**

View mailbox access permissions and users while ensuring mailbox retention policies.

### License Reports

Graphically assess user license assignment. (2)

# Mail Traffic Reports

Measure inbound and outbound mail traffic and identify top senders, receivers and spam trends.





(2)

### **Exchange Reports**

Show up to date and historical information about your organization's mailboxes and email objects.

### **Service Status Reports**

View current issues or planned maintenance on Office 365 that may affect your services.

### **Skype For Business Reports**

See how employees are utilizing Skype for Business with data on the number and duration of audio, video and application sharing sessions. (3)





### In addition to high-quality reporting, we also provide:

- ▶ Two factors authentication to further secure your data.
- ► API access to allow you to programmatically access your data.
- Fine grained access control allowing you to specify who sees which reports.
- ▶ The ability to re-brand the reports with company logo.



Sign up today for a free trial to see