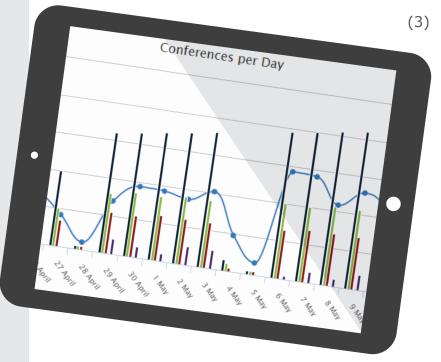

### **Skype For Business Reports**

See how employees are utilizing Skype for Business with data on the number and duration of audio, video and application sharing sessions. (3)