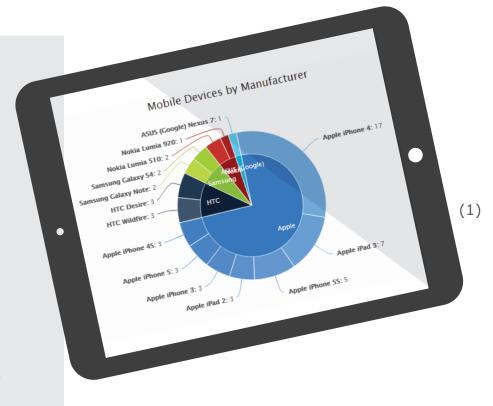

# Mobile device Reports

Understand mobile usage identifying inactive and disconnected devices. (1)