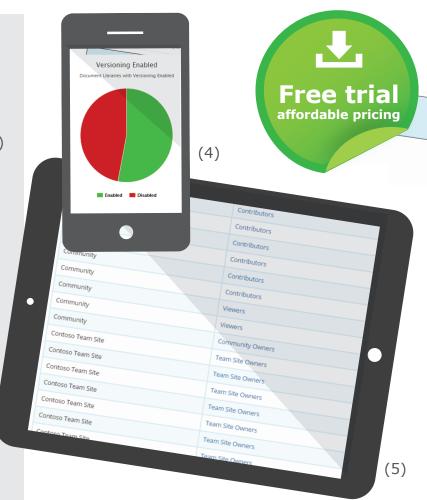

### **Versioning Settings Reports**

This helps you ensure that all your document libraries adhere to your governance plan and internal policies. (4)

#### SharePoint User and **Group Membership** Reports

Quickly identify where the groups have been created and who is part of which group. (5)