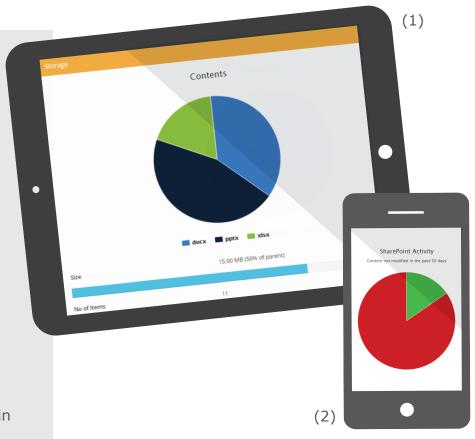

# **SharePoint Storage Reports**

Drill down into each site collection and its contents to see where within a site or library

the most storage space is being consumed. (3)

# **Inactive Objects Reports**

List all items that have not been modified for a particular time period. (2)