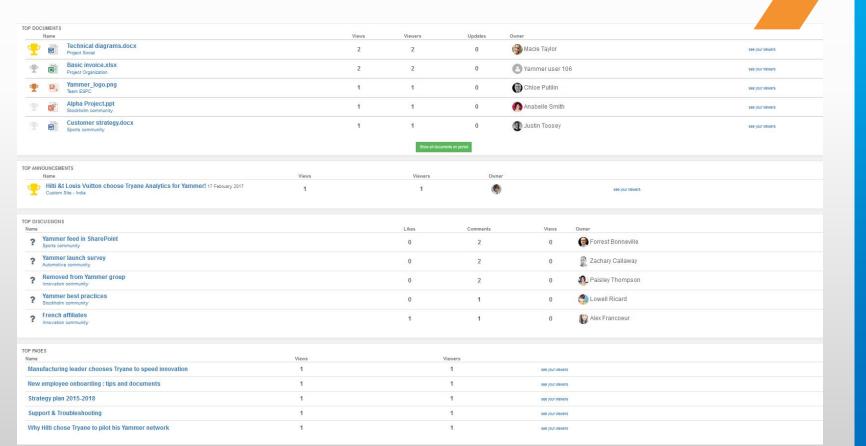

# **GSX** 365 Insights: Get extensive SharePoint Sites reports

- Understand what drives activity on all your Sites:
- Activity ranking (with density of collaboration)
- Number of hits, visitor, contributors, active and inactive site
- Top public documents
- Top announcements
- Top pages
- Top discussions