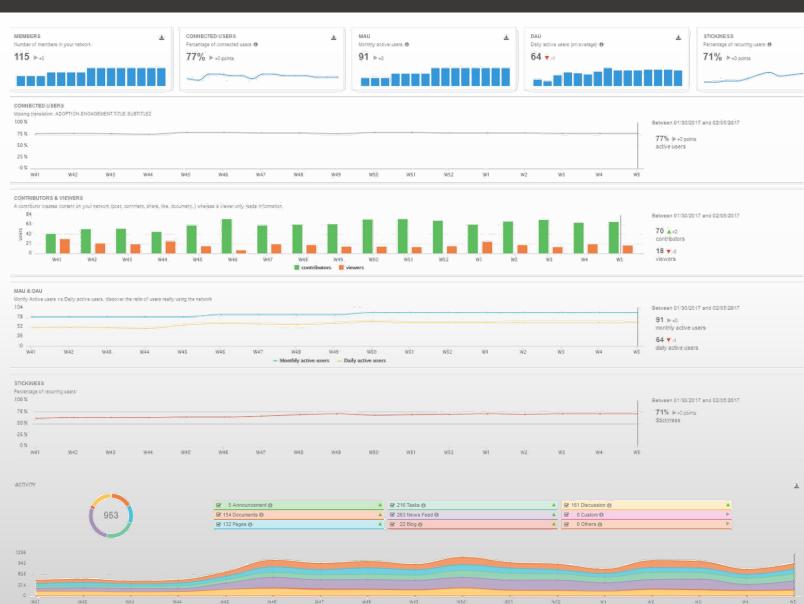

# **GSX** 365 Insights: Measure the value of your work

- What is the adoption of SharePoint in the company?
- What is the engagement of your users?
- In which department? Which team?
- See the performance of SharePoint Sites collections and sites internally and externally
- Get all the statistics you need
- Get intelligence and insights to quickly identify how your company is using SharePoint

# **GSX** 365 Insights: Get extensive SharePoint Sites reports

- Understand what drives activity on all your Sites:
- Activity ranking (with density of collaboration)
- Number of hits, visitor, contributors, active and inactive site
- Top public documents
- Top announcements
- Top pages
- Top discussions