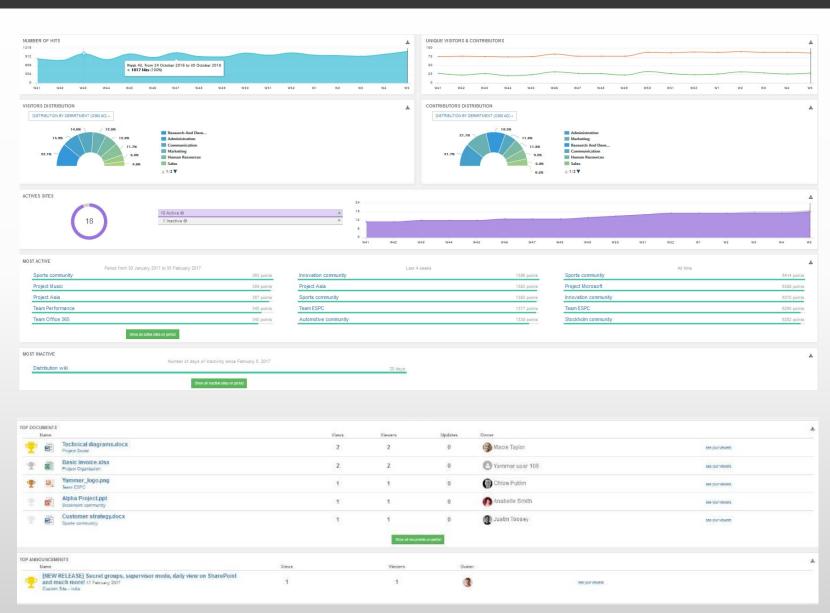

# **GSX** 365 Insights: Get extensive SharePoint Sites reports

- Understand what drives activity on all your Sites:
- Activity ranking (with density of collaboration)
- Number of hits, visitor, contributors, active and inactive site
- Top public documents
- Top announcements
- Top pages
- Top discussions