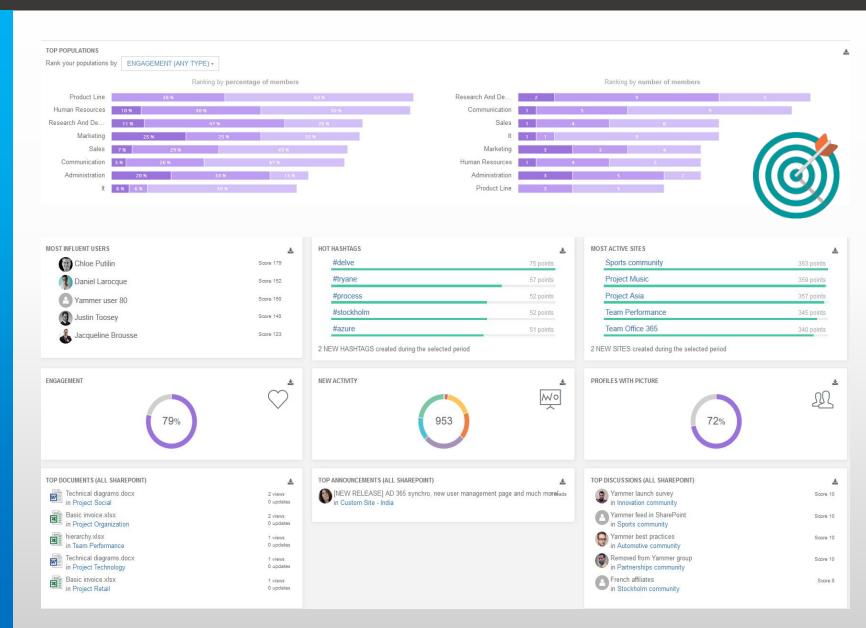

# **GSX** 365 Insights: Measure the value of your work

- What is the adoption of SharePoint in the company?
- What is the engagement of your users?
- In which department? Which team?
- See the performance of SharePoint Sites collections and sites internally and externally
- Get all the statistics you need
- Get intelligence and insights to quickly identify how your company is using SharePoint

# Target key users and key topics

- Identify influencers, per Site, and Site Collections
- Test messages on them, see if they read them, if they like, comment, if they use the docs, share them, etc.
- See instantly what people are discussing on which Hastags
- Define your focus in terms of communications, people and topics, training, etc.

# **GSX** 365 Insights: Get extensive SharePoint Sites reports

- Understand what drives activity on all your Sites:
- Activity ranking (with density of collaboration)
- Number of hits, visitor, contributors, active and inactive site
- Top public documents
- Top announcements
- Top pages
- Top discussions