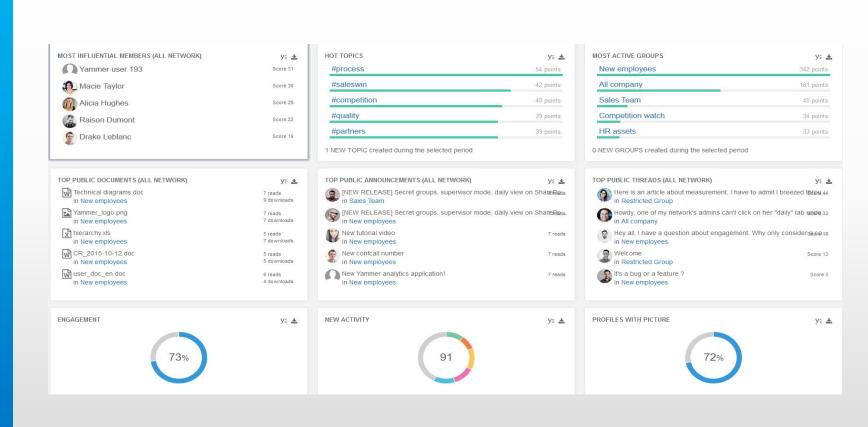

# **GSX** 365 Insights: Get extensive SharePoint Sites reports

- Understand what drives activity on all your Sites:
- Activity ranking (with density of collaboration)
- Number of hits, visitor, contributors, active and inactive site
- Top public documents
- Top announcements
- Top pages
- Top discussions