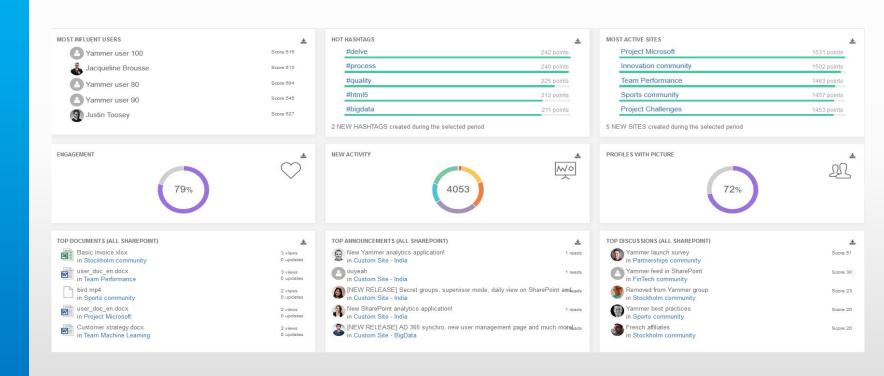

# **GSX** 365 Insights: Measure the value of your work

- What is the adoption of the tool, of your network, of your groups?
- What is the engagement of your users?
- In which department? Which team?
- See the performance of your groups internally and externally
- Get all the statistics you need
- Get intelligence and insights to quickly identify how your company is using Yammer

# Target key users and key topics

- Identify influencers, per group, in the network
- Test messages on them, see if they read them, if they like, comment, if they see your docs, share them, etc.
- See instantly what people are discussing
- Define your focus in terms of communications, people and topics.