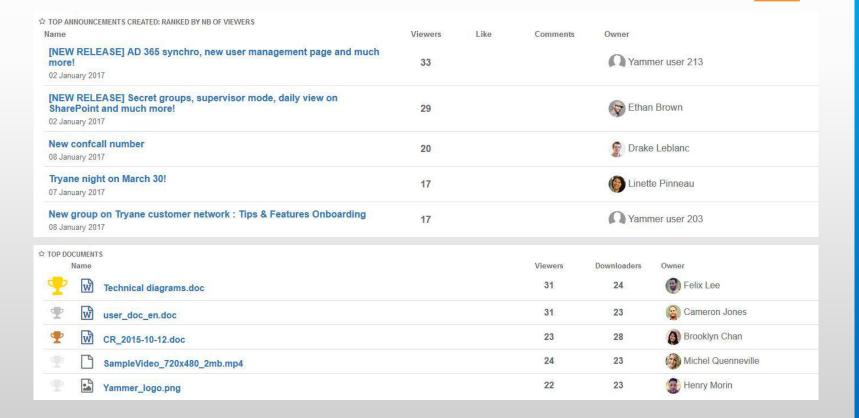

# **GSX** 365 Insights: Measure the value of your work

- What is the adoption of the tool, of your network, of your groups?
- What is the engagement of your users?
- In which department? Which team?
- See the performance of your groups internally and externally
- Get all the statistics you need
- Get intelligence and insights to quickly identify how your company is using Yammer

# Target key users and key topics

- Identify influencers, per group, in the network
- Test messages on them, see if they read them, if they like, comment, if they see your docs, share them, etc.
- See instantly what people are discussing
- Define your focus in terms of communications, people and topics.