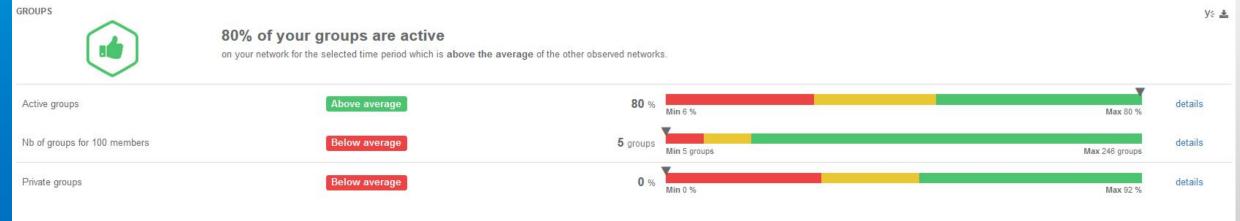

# **GSX** 365 Insights: Define your objectives

- Compare across your industry
- See where you stand and what other companies are doing better
- Define your objectives to improve your influence and stay at the top

# Objectives

- Benchmark your work and value with other companies in your industry
- Know your ranking on engagement, announcements, group popularity and much more
- Define your objectives to improve your value compared to others