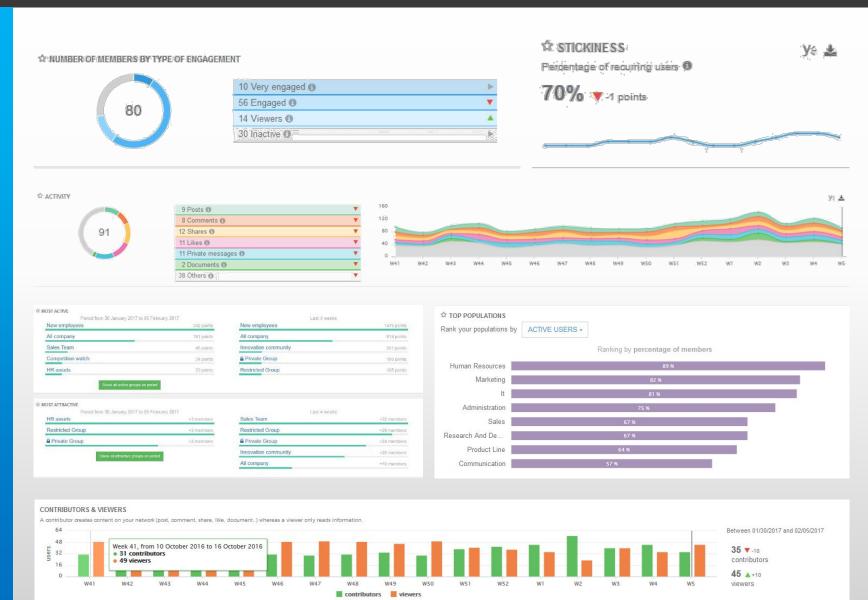

# **GSX** 365 Insights: Measure the value of your work

- What is the adoption of the tool, of your network, of your groups?
- What is the engagement of your users?
- In which department? Which team?
- See the performance of your groups internally and externally
- Get all the statistics you need
- Get intelligence and insights to quickly identify how your company is using Yammer

# Identify your strengths and weaknesses

- Measure the value of your work
- Assess the impact of your actions
- Understand how Yammer is used in your company, by who, how and when