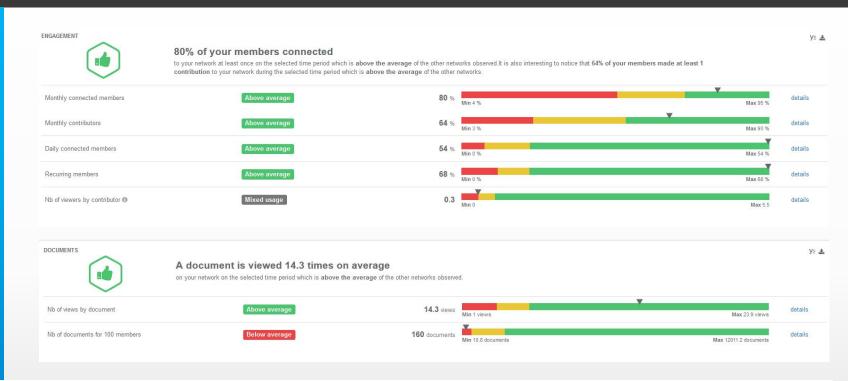

# **GSX** 365 Insights: Define your objectives

- Compare across your industry
- See where you stand and what other companies are doing better
- Define your objectives to improve your influence and stay at the top

# Objectives

- Benchmark your work and value with other companies in your industry
- Know your ranking on engagement, announcements, group popularity and much more
- Define your objectives to improve your value compared to others