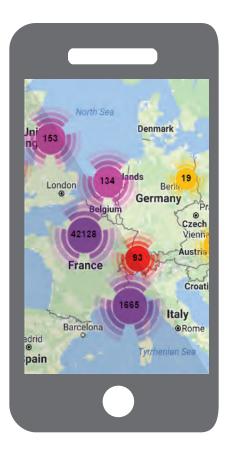

# **End-to-End Performance Monitoring**

GSX Gizmo provides true end-to-end Office 365 monitoring to guarantee end-user service performance.

- Deploy in minutes totally agentless;
- No PowerShell skills required;
- Monitor every part of the infrastructure between the users and the Office 365 services:
- End-user monitoring from multiple critical locations;
- Monitor and report on full cloud or hybrid infrastructures;
- Proactive alerting and troubleshooting to ensure end-user satisfaction;
- Easily extend monitoring capabilities to track and troubleshoot all components that might impact applications performance including network, identity management, security, database, load balancer, and operating system.