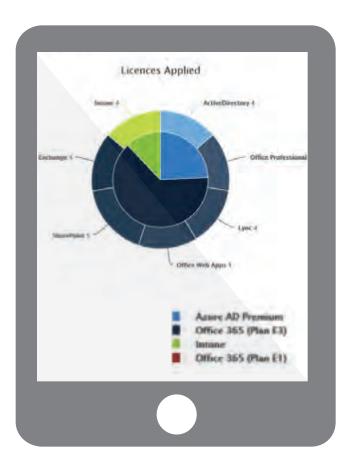

## Advanced Usage Reporting

GSX 365 Usage enables you to provide on-demand reporting, as well as end-user adoption and ROI calculation services.

- SaaS designed product;
- No PowerShell skills required user friendly interface;
- Over 90 customizable reports;
- Save money by identifying unused licenses and analyze how your Office 365 services are being used;
- Identify trends and measure user adoption of your cloud services;
- Easily monitor compliance with organizational policies and identify security risks.