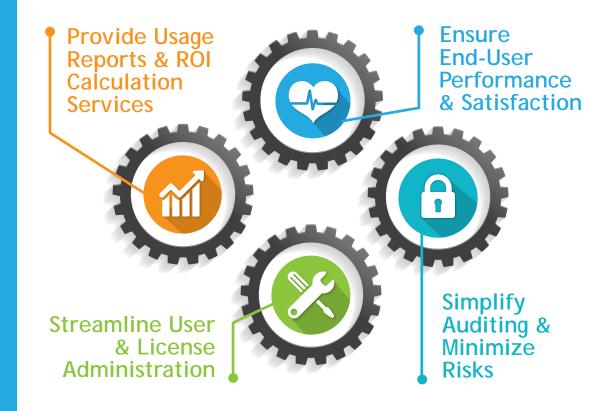

To help administrators shift to Office 365, we offer powerful Office 365 management tools including enterprise-class administration, advanced usage reporting, simplified security audit, and end-to-end performance monitoring.

# **End-to-End Performance Monitoring**

GSX Gizmo provides true end-to-end Office 365 monitoring to guarantee end-user service performance.

- Deploy in minutes totally agentless;
- No PowerShell skills required;
- Monitor every part of the infrastructure between the users and the Office 365 services:
- End-user monitoring from multiple critical locations;
- Monitor and report on full cloud or hybrid infrastructures;
- Proactive alerting and troubleshooting to ensure end-user satisfaction;
- Easily extend monitoring capabilities to track and troubleshoot all components that might impact applications performance including network, identity management, security, database, load balancer, and operating system.

## Advanced Usage Reporting

GSX 365 Usage enables you to provide on-demand reporting, as well as end-user adoption and ROI calculation services.

- SaaS designed product;
- No PowerShell skills required user friendly interface;
- Over 90 customizable reports;
- Save money by identifying unused licenses and analyze how your Office 365 services are being used;
- Identify trends and measure user adoption of your cloud services;
- Easily monitor compliance with organizational policies and identify security risks.

## User and License Administration

GSX 365 Enterprise Management provides all-in-one enterprise class administration.

- Multitenant and SaaS designed product;
- No PowerShell skills required user friendly interface that automates every possible action;
- Drastically reduce your Office 365 administration costs;
- Track and audit every change in order to prevent and fix manual errors;
- Delegate actions and processes to your team;
- Manage pure cloud as well as hybrid configuration from the same interface.

## **Simplified Security Audit**

GSX 365 Security Audit simplifies the auditing of Office 365 and allows for fast security incident responses to minimize risks.

- SaaS designed product;
- Save time when investigating an incident with rich visualizations and event timelines:
- Access to a year of tracking records by default;
- Control your data integrity with granular security settings & permissions management;
- Proactively detect suspicious user activities to identify external attacks on your environment, such as user credential leaks.