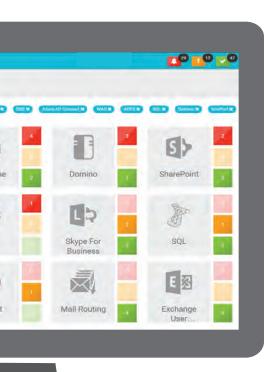

# **End-to-End Performance Monitoring**

GSX Gizmo provides true end-to-end Office 365 monitoring to guarantee end-user service performance.

- Deploy in minutes totally agentless;
- No PowerShell skills required;
- Monitor every part of the infrastructure between the users and the Office 365 services:
- End-user monitoring from multiple critical locations;
- Monitor and report on full cloud or hybrid infrastructures;
- Proactive alerting and troubleshooting to ensure end-user satisfaction;
- Easily extend monitoring capabilities to track and troubleshoot all components that might impact applications performance including network, identity management, security, database, load balancer, and operating system.