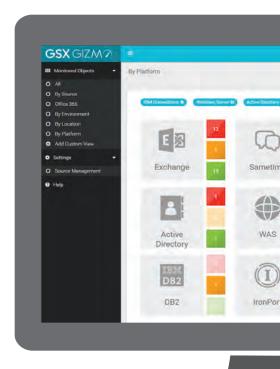

# **End-to-End Performance Monitoring**

GSX Gizmo provides true end-to-end Office 365 monitoring to guarantee end-user service performance.

- Deploy in minutes totally agentless;
- No PowerShell skills required;
- Monitor every part of the infrastructure between the users and the Office 365 services:
- End-user monitoring from multiple critical locations;
- Monitor and report on full cloud or hybrid infrastructures;
- Proactive alerting and troubleshooting to ensure end-user satisfaction;
- Easily extend monitoring capabilities to track and troubleshoot all components that might impact applications performance including network, identity management, security, database, load balancer, and operating system.