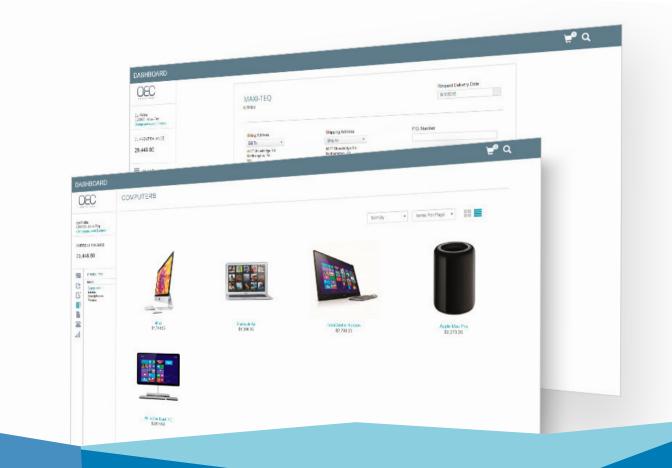

## **Employee Portal**

Every day you spend considerable time and effort sharing information internally and communicating with your employees. Whether your CEO is travelling and wants the latest P&L breakdown, your field sales representative needs to see their latest sales orders, or your warehouse manager needs the latest item inventory count, you need to help streamline the flow of this information. What if you could share your SAP Business One<sup>®</sup> data with employees inside and outside the walls of your organisation?

Employee Portal places your employees in the driver's seat and empowers them with a real-time web-based solution that is seamlessly integrated with SAP Business One. This provides them with the flexibility and tools needed to get the work done - where and when they need to. Employee Portal is ideal for employees inside and outside your organisation that do not have need for a named SAP Business One user license, but do need access to key report data within your SAP Business One solution.

Your salespeople are highly skilled professionals who are most effective when in front of your customers, selling - not analysing data. Using Employee Portal's KPI dashboard, your sales representatives transform their business planning by turning SAP Business One data into intelligence. The real-time dashboard allows sales teams to create, manage, and monitor KPIs all in one place, on any device. The drag and drop interface automatically pulls data from SAP Business One and refreshes your dashboard with the latest information. From year over year sales growth and sales heat maps, to quote-to-close ratios, Employee Portal dashboard takes complex data and presents it with clarity, using graphic-rich reports and alerts to steer your sales teams toward success.