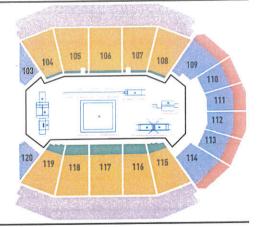

## Sunday, August 11

1:00 pm......Jr. Women's Competition – Final Day 6:30 pm.....Sr. Women's Competition – Final Day

All times are Central and subject to change.

Doors open 60 minutes early for each session. Floor layout is subject to change.