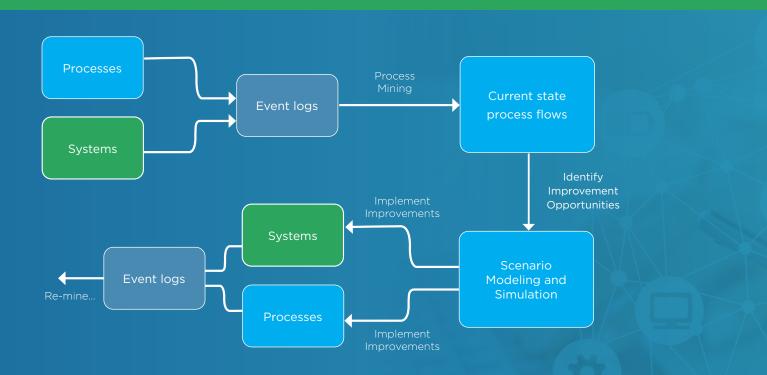

## Discovery, Transformation and Continuous Optimization

"Without a clear and accurate view of your processes, efforts to improve and continuously monitor them are likely to be wasted." BusinessOptix Process Mining functionality provides you with the information needed to discover and define your processes, identify opportunities for improvement and model future process flows.

The data produced by BusinessOptix supports better decision making and provides confidence that future process improvements are based on empirical evidence.

BusinessOptix Process Mining is the first step on your journey to process transformation and continuous improvement. It enables you to:

- Mine event logs to quickly discover a data driven view of current state process flows; including best paths, frequency, wait time, bottlenecks, constraints, exceptions/deviations, statistics, variances, costs, compliance issues, inconsistencies etc.
- Use data and insights to identify and prioritize improvement opportunities that will deliver the greatest value to internal and external stakeholders.
- Leverage scenario modeling and simulation to create and test alternative flows and resource utilization models that address the identified problems.
- Continuously mine processes to ensure they are delivering the intended results, while identifying new opportunities for improvement.