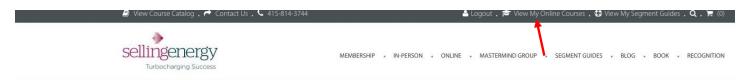

• Once logged in, at the top of the page, look for **View My Online Courses**. Click on that.