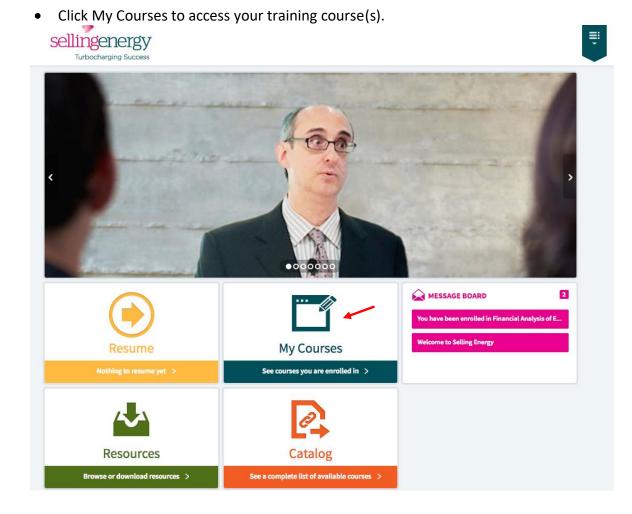

- Click Launch to play your video(s)
  Wy Courses

  My Courses
  My Courses
  My Courses
  My Courses
  Image: Course of the course of th
  - Once you have launched your training course, you can start the individual sections playing by clicking Launch, then clicking the play arrow. Your progress will be saved, so you can come back later and start again right where you left off. You will also be able to see your lesson progress, as well as the date when your access to the training will expire.
  - Alternately, you may view your online courses directly by visiting <u>https://sellingenergy.myabsorb.com</u> and entering your log on credentials.