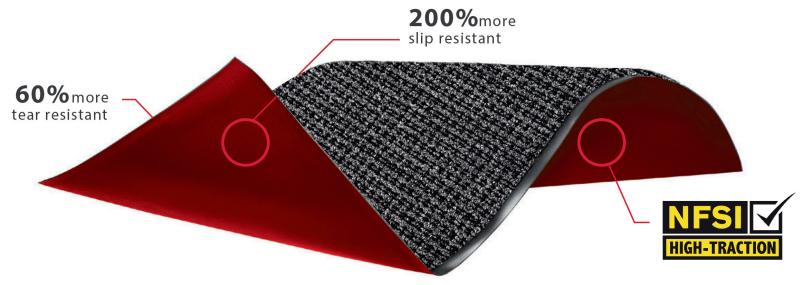

## Whats makes it ThermoGrip?

- The ThermoGrip backing technology gives the mat a non-slip surface by utilizing the benefits of both nitrile rubber and vinyl compounds. It has been tested and approved by the NFSI certification.
- The Nitrile rubber compound will allow the backing to resist grease and oils. It will work in a variety of applications where grease and oil may be found in a building.

# What makes ThermoGrip backing different?

We created our ThermoGrip bottom surface to be the strongest vinyl backed mat formulated with nitrile rubber to resist cracking in extreme temperatures. The Nitrile rubber gives the mat backing flexibility and strength to prevent the edging from becoming brittle in harsh weather and cracking or separating from the mat. The Vinyl gives the mat the sturdiness that allows the mat to be both rigid and flexible to prevent the edges from curling like you may find in many other floor mats. Crown's unique ThermoGrip technology helps keep the mats flat and to the floor surface.

ThermoGrip entrance mats are NSFI Certified for "High Traction".