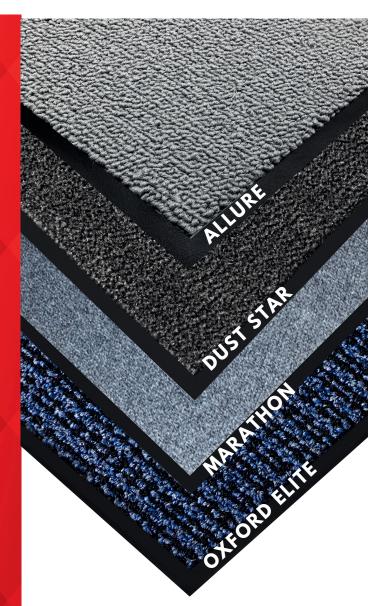

ThermoGrip technology is produced on our highest quality mats.

#376 Allure - Wiper Mat #350 Dust Star - Wiper Mat #228 Marathon - Scraper/Wiper Mat #265 Oxford Elite - Scraper/Wiper Mat

Allure is the first ThermoGrip mat with black backing

#### Crown's Premium ThermoGrip entrance mats include:

Allure with ThermoGrip BLACK Backing for heavy traffic areas.

Dust Star, Marathon and Oxford Elite with ThermoGrip RED backing also for Heavy Traffic areas.