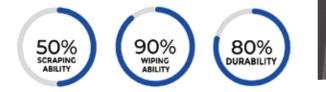

### **FEATURES**

- Removes dirt and moisture efficiently
- Decorative needle punch V-pattern is easy to clean an performs well in multi-directional traffic areas
- Crush resistant surface reduces the appearance of foot traffic
- ThermoFlex vinyl backing offers superior floor protection
- Surface made from 50 percent post-consumer plastic bottles