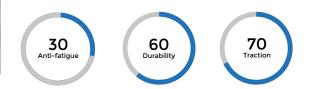

#### **FEATURES**

#840

- As a runner mat, Corrugated Rubber will help protect your floors from daily wear, extending floor life
- Light weight and flexible for easy installation.

ROLL SIZES: 2'X 75' 3'X 75' Total customization: Length cuts up to 75'