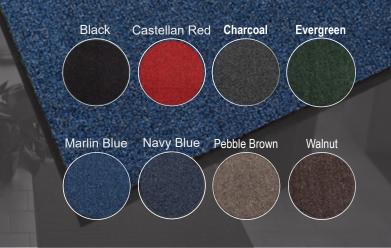

#### **FEATURES**

- Retains 60% more liquid and fine dirt than standard mats.
- Dries three times faster than nylon or polyester rental mats
- A wide selection of attractive colors that resist fading, staining, mold and mildew.
- Thick ThermoFlex vinyl backing offers superior floor protection