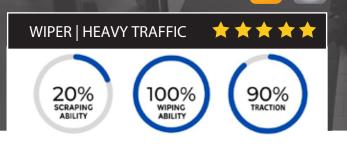

#### **FEATURES**

- Retains 60% more liquid and fine dirt than standard mats.
- Dries three times faster than nylon or polyester rental mats
- A wide selection of attractive colors that resist fading, staining, mold and mildew.
- Thick ThermoFlex vinyl backing offers superior floor protection