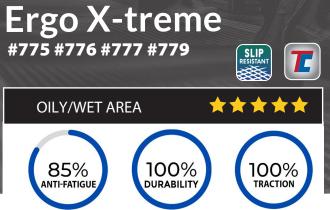

Ergo X-Treme is our safest and toughest ergonomic solution for harsh environments. This mat offers maximum durability in wet or oily environments. Modular tiles offer flexibility to reconfigure the mat to accommodate changing work environments. Durable mat with an efficient drainage system for good adherence on oily surfaces.

### APPLICATIONS

Provides a heavy-duty solution for oily areas - factories, machine shops, auto manufacturers, and power transmission facilities.

#### **FEATURES**

• 100% High-Grade Nitrile Rubber that is grease and oil resistant

• Aggressively patterned top surface ensures maximum foot traction in slippery environments

Modular tiles can be assembled to fit any area