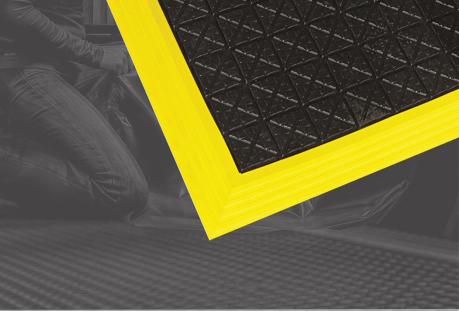

#### **FEATURES**

• 100% High-Grade Nitrile Rubber that is grease and oil resistant

• Aggressively patterned top surface ensures maximum foot traction in slippery environments

Modular tiles can be assembled to fit any area

## STANDARD TILE SIZE: 18" x 18"

MAT SIZES: 3' x 4' 3' x 6' 3' x 9' Total customization: up to 9' x 12' Finished Safety Ramps

available with or without grit.

Sold in full cases of eight tiles <u>only</u>. Pre-assembled work stations have borders on both of the shorter dimension sides and one of the longer sides. Work stations can be produced in 18" increments, not including any optional yellow custom edging. The addition of edging to a custom mat to any side increases the size of the mat by 3".