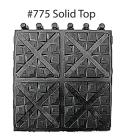

THICKNESS

3/4″

#777 Grit-Safe Drain Through

#776 Drain Through

#779 Grit-Safe Large Drain Through