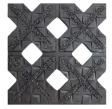

Ergo X-Treme is our safest and toughest ergonomic solution for harsh environments. This mat offers maximum durability in wet or oily environments. Modular tiles offer flexibility to reconfigure the mat to accommodate changing work environments. Durable mat with an efficient drainage system for good adherence on oily surfaces.

#### **FEATURES**

• 100% High-Grade Nitrile Rubber that is grease and oil resistant

• Aggressively patterned top surface ensures maximum foot traction in slippery environments

Modular tiles can be assembled to fit any area

THICKNESS

3/4″

#777 Grit-Safe Drain Through

#776 Drain Through

#779 Grit-Safe Large Drain Through