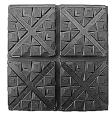

Ergo X-Treme is our safest and toughest ergonomic solution for harsh environments. This mat offers maximum durability in wet or oily environments. Modular tiles offer flexibility to reconfigure the mat to accommodate changing work environments. Durable mat with an efficient drainage system for good adherence on oily surfaces.

#### **FEATURES**

• 100% High-Grade Nitrile Rubber that is grease and oil resistant

• Aggressively patterned top surface ensures maximum foot traction in slippery environments

Modular tiles can be assembled to fit any area

THICKNESS

3/4″

#777 Grit-Safe Drain Through

#776 Drain Through

#779 Grit-Safe Large Drain Through