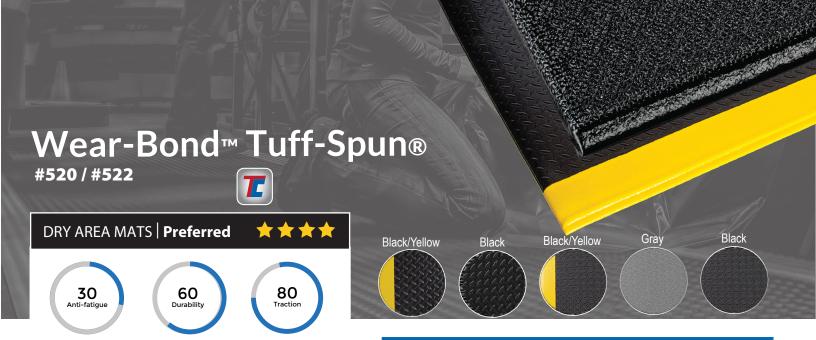

# **THICKNESS**

9/16"

#520 - Deck-Top Surface - Not available in Gray

#522 - Pebble