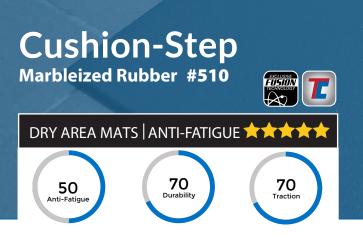

#### **FEATURES**

• Puncture resistant rubber surface for better traction, stability and durability.

- Foam PVC sponge fused to smooth marble patterned surface.
- Easy maintenance sweep clean or damp mop
- Fusion technology creates an unmatched level of durability between backing and surface