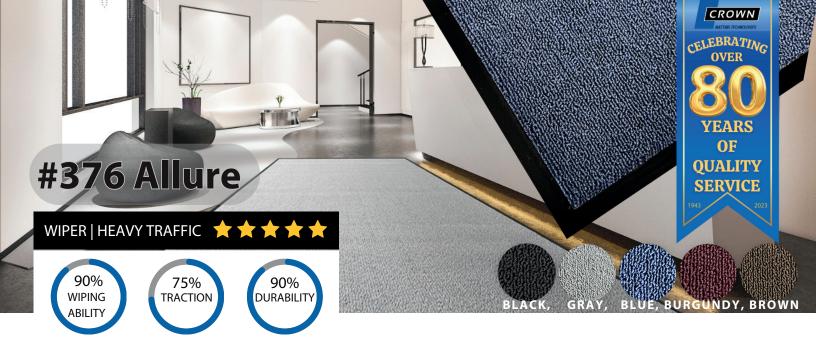

Enhance the appearance of your entrance with the rich look of a loop-pile mat. Retains water and minimizes the risk of slips and falls. Available in 5 attractive colors.

## **FEATURES**

- Dense, fast-drying fibers absorb heavy moisture and trap fine dirt particles
- Crush resistance
- Durable loop pile surface
- · Available in a large variety of sizes

## **MAT SIZES**

2'x 3', 2' x 6', 2'x 8', 3'x 4', 3'x 5', 3'x 6', 3' x 8', 3' x 10', 3' x 12', 3' x 16', 4' x 6', 4'x 8', 4' x 10', 4' x 12', 6'x 8'

## **ROLL SIZES**

3' x 60', 4' x 60', 6' x 60'

Customization Available

## **FIBER**

Polypropylene

## **BACKING**

ThermoGrip

# **THICKNESS**

5/16"

# **FLAMMABILITY**

D.O.C. -FF-1-70