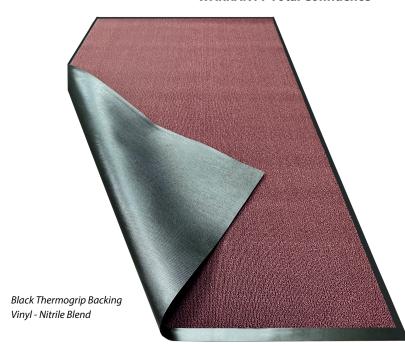

e mat. Retains water and minimizes the risk of slips and falls. Available in 5 attractive colors.

## **APPLICATIONS**

- interior areas
- convenience stores
- restaurant
- office

- hotels
- theaters
- museums
- · convention centers

## **FEATURES**

- Dense, fast-drying fibers absorb heavy moisture and trap fine dirt particles
- Crush resistance
- Durable loop pile surface
- · Available in a large variety of sizes

## **MAT SIZES**

2'x 3', 2' x 6', 2'x 8', 3'x 4', 3'x 5', 3'x 6', 3' x 8', 3' x 10', 3' x 12', 3' x 16', 4' x 6', 4'x 8', 4' x 10', 4' x 12', 6'x 8'

## **ROLL SIZES**

3' x 60', 4' x 60', 6' x 60'

Customization Available

## **FIBER**

Polypropylene

## **BACKING**

ThermoGrip

# **THICKNESS**

5/16"

# **FLAMMABILITY**

D.O.C. -FF-1-70

#### **WARRANTY Total Confidence**



# Working Hard for the Hard Working

WE OFFER A 48 HOUR SHIPPING GUARANTEE FOR IN-STOCK ORDERS.

CrownMats.com 1-800-MAT-LINE 2100 Commerce Drive, Fremont, Ohio 43420