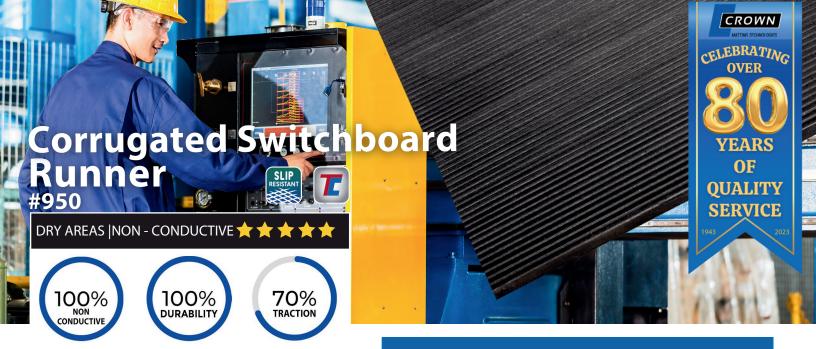

Crown's Corrugated Switchboard Runner V-groove is a must-have for any workplace where safety is a top priority. This innovative non-conductive runner effectively insulates workers, protecting them from potential electrical shocks. With its durable design and V-groove technology, this runner provides a reliable barrier between workers and electrical hazards, ensuring a secure environment for all.

#### **HIGH VOLTAGE APPLICATIONS**

- computer workstations
- fuse boxes
- · control panels
- switchboards

## **FEATURES**

- Electrical Properties Dielectric Test Voltage 30,000 VAC Proof Tested over entire surface at 20,000 VAC recommended maximum use voltage 17,000 VAC issued product conforms to ASTM D178-81 and ANSI J6.7 Type II, Class2
- Superior form and function for heavy duty applications, including floor protection, slip resistance and traction, comfort and more.

**STANDARD ROLL SIZE** 3' x 75'

Custom cut length up to 75'

# **MATERIAL**

Vinyl

## **SURFACE**

V-groove

# **WEIGHT**

.64 lbs. per sq. ft.

## **FLAMMABILITY**

Meets ASTM-D-1962

# **THICKNESS**

1/4"

Prop 65 WARNING: 65003

WARRANTY Total Confidence

Corrugated top surface 1/4" thick