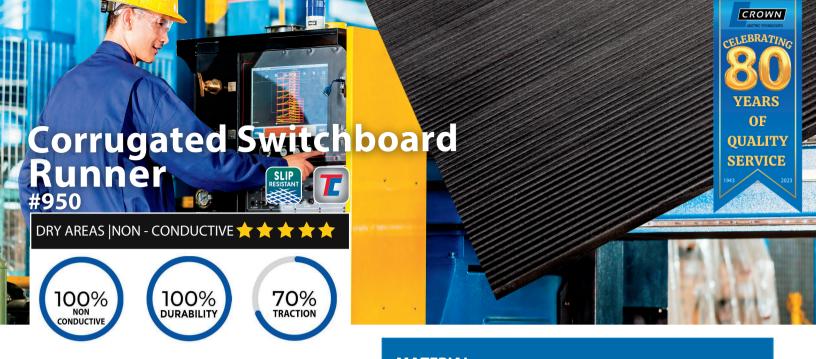

Corrugated Switchboard Runner V-groove non-conductive runner insulates worker to prevent shock.

## **FEATURES**

- Electrical Properties Dielectric Test Voltage 30,000 VAC Proof Tested over entire surface at 20,000 VAC recommended maximum use voltage 17,000 VAC issued product conforms to ASTM D178-81 and ANSI J6.7 Type II, Class2
- Superior form and function for heavy duty applications, including floor protection, slip resistance and traction, comfort and more.