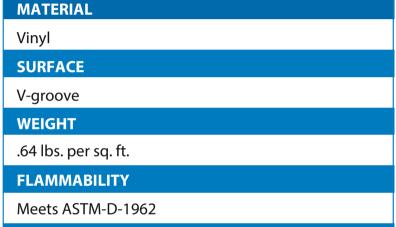

## **FEATURES**

- Electrical Properties Dielectric Test Voltage 30,000 VAC Proof Tested over entire surface at 20,000 VAC recommended maximum use voltage 17,000 VAC issued product conforms to ASTM D178-81 and ANSI J6.7 Type II, Class2
- Superior form and function for heavy duty applications, including floor protection, slip resistance and traction, comfort and more.

## STANDARD ROLL SIZE

3' x 75'

Custom cut length up to 75'

Prop 65 WARNING: 65003

Corrugated top surface 1/4" thick

**THICKNESS** 

1/4"

WARRANTY Total Confidence