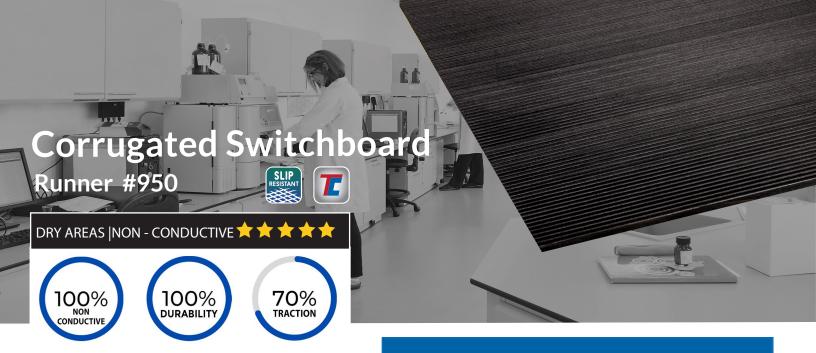

Corrugated Switchboard Runner V-groove non-conductive runner insulates worker to prevent shock.

## **HIGH VOLTAGE APPLICATIONS**

Computer work stations, fuse boxes, control panels, switchboards

## **FEATURES**

- Static dissipative
- Meets ASTM standards