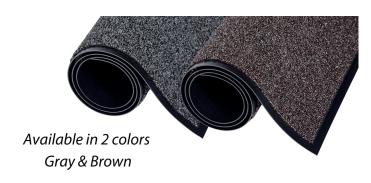

Elevate the look of your entrance with the luxurious appeal of loop-pile mats.
Crown's Cross-Over mats are an excellent choice for a scraper/wiper mat, and come in two different colors to suit your style.