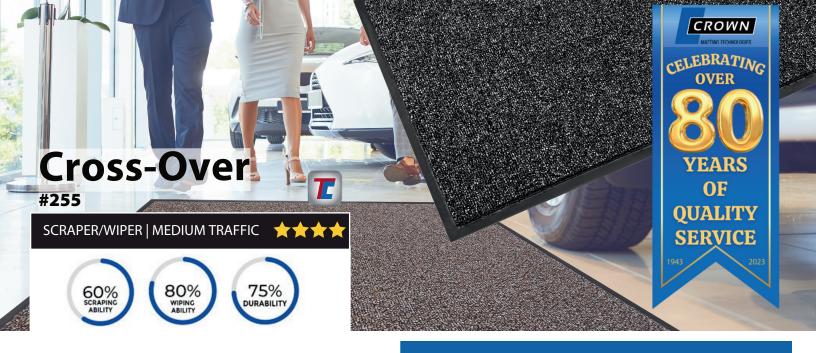

Elevate the look of your entrance with the luxurious appeal of loop-pile mats.
Crown's Cross-Over mats are an excellent choice for a scraper/wiper mat, and come in two different colors to suit your style.

#### **FEATURES**

- Non-absorbent, abrasive surface scrapes debris and moisture from footwear while sturdy olefin fibers start the drying process
- Attractive two-tone colors and resilient construction resist fading and crushing
- Makes entrance areas look clean and tidy by preventing debris from coming into the premises
- Thermo-Flex vinyl backing offers superior floor protection