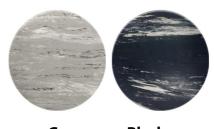

n rubber surface.

#### **APPLICATIONS**

- dry areas
- cashier's area
- factories
- schools
- lactories
- medical
- workstations
- pharmacies

## **FEATURES**

- Puncture resistant rubber surface for better traction, stability and durability.
- Foam PVC sponge fused to smooth marble patterned surface.
- Easy maintenance sweep clean or damp mop
- Fusion technology creates an unmatched level of durability between backing and surface

#### **MAT SIZES**

2' x 3' 3' x 5' 3' x 12'

Customization available 2', 3', 4', widths



## **MATERIAL**

Marbleized Solid Rubber

## **TABOR ABRASION**

≤0.5 gram loss per ASTM D4060

### **RESILIENCY**

≥15% per ASTM D2632

### **PRODUCT WEIGHT**

1.6 lbs./ft2

## **FLAMMABILITY**

D.O.C. FF I-170

## **THICKNESS**

9/16"

# **WARRANTY Total Confidence**



Gray Black

# Working Hard for the Hard Working

WE OFFER A 48 HOUR SHIPPING GUARANTEE FOR IN-STOCK ORDERS.

CrownMats.com 1-800-MAT-LINE 2100 Commerce Drive, Fremont, Ohio 43420