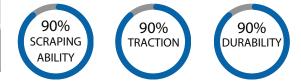

#### SCRAPER/WIPER | HEAVY TRAFFIC

*Enviro-Tred* is the ideal eco mat for your matting solution.

The unique needle punch diamond pattern surface provides superior traction and cushioning for any entrance application.

The heavy rubber construction makes the Enviro-Tred highly durable and resistant to wear and tear from heavy foot traffic. It's the perfect choice for any commercial or residential space.

#### FEATURES

- Attractive diamond pattern surface
- Vulcanized rubber borders
- Durable smooth backing
- Made with recycled PET 🛟
- NFSI Certified