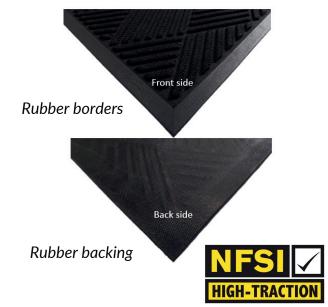

#### FEATURES

- Attractive diamond pattern surface
- Vulcanized rubber borders
- Durable smooth backing
- Made with recycled PET 🛟
- NFSI Certified

### FIBER Needle Punched Recycled PET BACKING Rubber THICKNESS 5/16" FLAMMABILITY D.O.C. -FF-1-70

WARRANTY Total Confidence

Certified